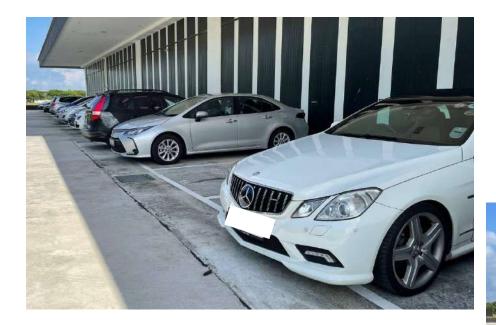

### Level 6 – Carpark

#### Parking Spaces:

- 50 parking lots
  - 28 in covered space 34
  - 22 in open space
- 2 handicapped lots

- 25 prime mover lots
  - 34 Single/Double/40'CNTR lots