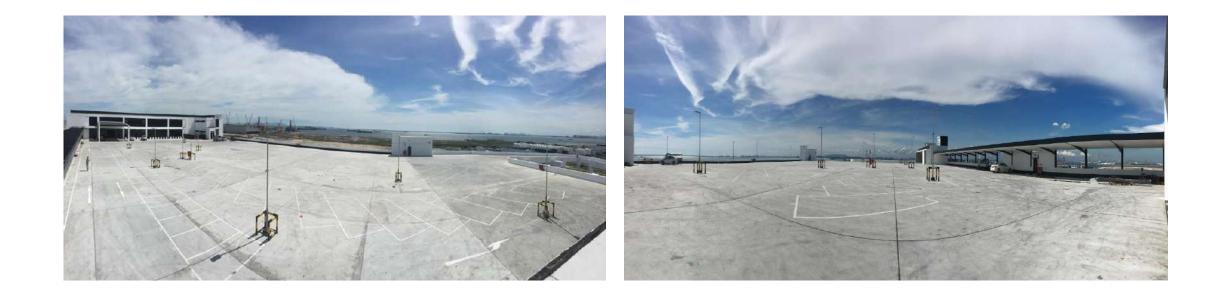

### Level 6 – Carpark

#### Parking Spaces:

- 50 parking lots
  - 28 in covered space 34
  - 22 in open space
- 2 handicapped lots

- 25 prime mover lots
  - 34 Single/Double/40'CNTR lots

### Level 6 – Carpark

Connecting Asia and the World

### Level 6 – Carpark

Connecting Asia

and the World \_\_\_\_