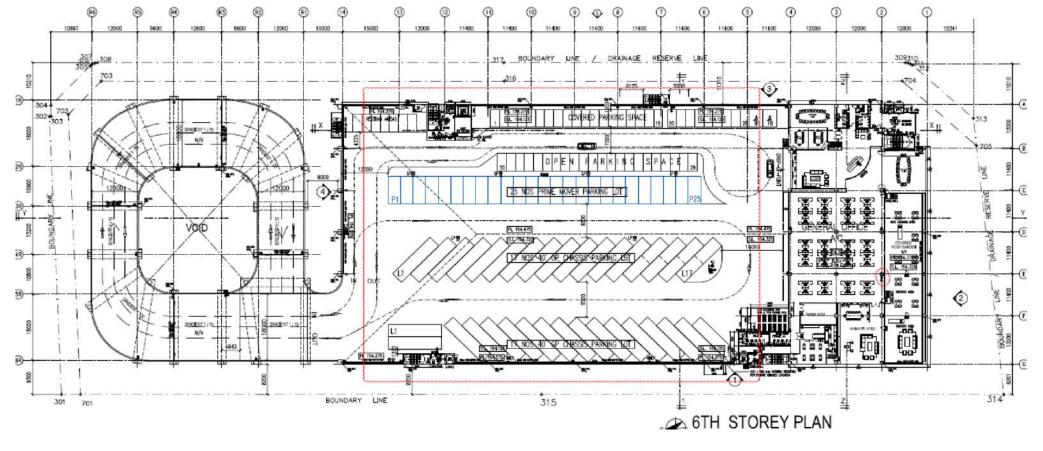

### Level 6 – Carpark

#### Parking Spaces:

- 50 parking lots
  - 28 in covered space 34
  - 22 in open space
- 2 handicapped lots

- 25 prime mover lots
  - 34 Single/Double/40'CNTR lots