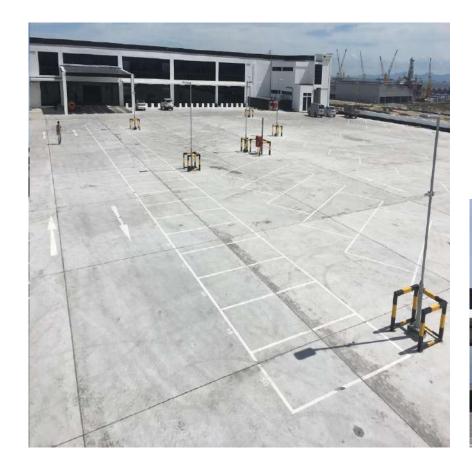

### Level 6 – Carpark

#### Parking Spaces:

- 50 parking lots
  - 28 in covered space 34
  - 22 in open space
- 2 handicapped lots

- 25 prime mover lots
  - 34 Single/Double/40'CNTR lots