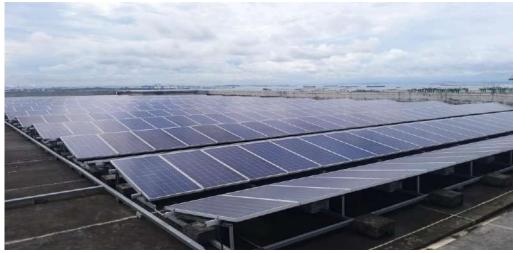

### Level 7 Rooftop

#### Solar Panels for Energy Efficiency

Size: 840 pcs of solar panels

Connecting Asia and the World

 Average monthly savings (based on last 3 months' data) = 25%

#### Other energy saving measures:

- Use of LED lights for the warehouse
- Water efficient fittings