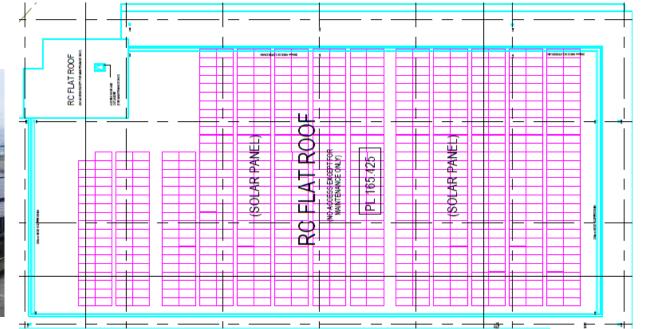

### Level 7 Rooftop

#### Solar Panels for Energy Efficiency

Size: 840 pcs of solar panels

Connecting Asia and the World

 Average monthly savings (based on last 3 months' data) = 25%