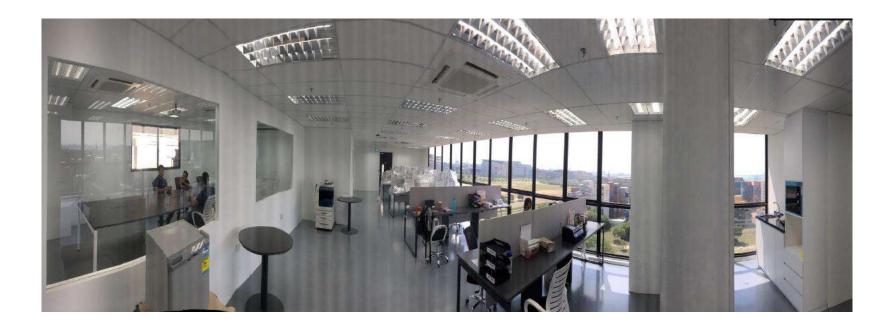

### Levels 3 - 4

Mezzanine office

### Level 3 to 4 – Mezzanine Office

#### Size: 3000 sqf

#### **Facilities:**

- 1 x handicapped Toilet
- 1 x conference room
- 1 x pantry equip with hot/cold water system
- 1 x general room
- 1 x set of LAN cable

### Level 3 to 4 – Mezzanine Office

Connecting Asia and the World