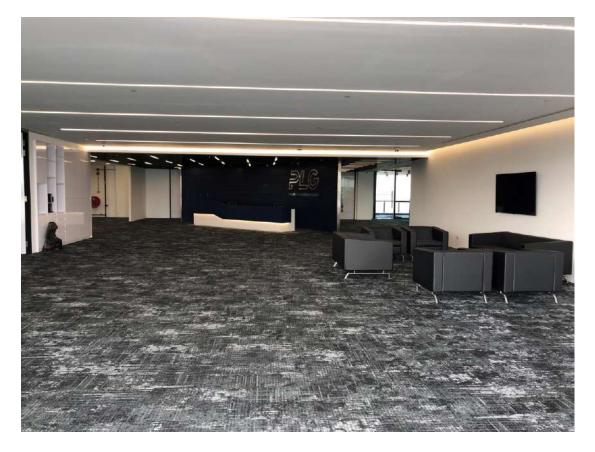

dress: PLG Building, 31 Tuas South Link 4, Singapore 636834







### Main Entrance



#### **Specifications:**

- Main gate access 14m wide
- Guard house
- CCTV monitor control room





### PLG Building (Exterior)







### PLG Building (Exterior)







### Level 6 and 7

Reception, office area, conference rooms, balcony, pantry & carpark

### Level 7 Rooftop

#### Solar Panels for Energy Efficiency





Size: 840 pcs of solar panels

Connecting Asia and the World

 Average monthly savings (based on last 3 months' data) = 25%

#### Other energy saving measures:

- Use of LED lights for the warehouse
- Water efficient fittings



### Level 6 and 7 Balcony Area





Connecting Asia and the World

### Level 6 – Rooftop Garden





Connecting Asia and the World

### Level 6 - Lobby Area







Connecting Asia
and the World

### Level 6 - Office Area





**Conference Room Capacity:** 

- 2 x 10 pax conference room
- 1 x 20 pax conference room
- 1 x 40 pax conference room

Conference Room Capacity (With Safe Distancing):

- 2 x 5 pax conference room
- 1 x 10 pax conference room
- 1 x 20 pax conference room





### Level 6 – Pantry





Connecting Asia and the World

### Level 6 – Carpark



#### Parking Spaces:

- 50 parking lots
  - 28 in covered space 34
  - 22 in open space
- 2 handicapped lots

- 25 prime mover lots
  - 34 Single/Double/40'CNTR lots







### Level 6 – Carpark





Connecting Asia and the World

### Level 6 – Carpark

Connecting Asia

and the World \_\_\_\_





### Level 1 – Carpark



#### **Parking Spaces:**

- 20 parking lots in covered space
- 2