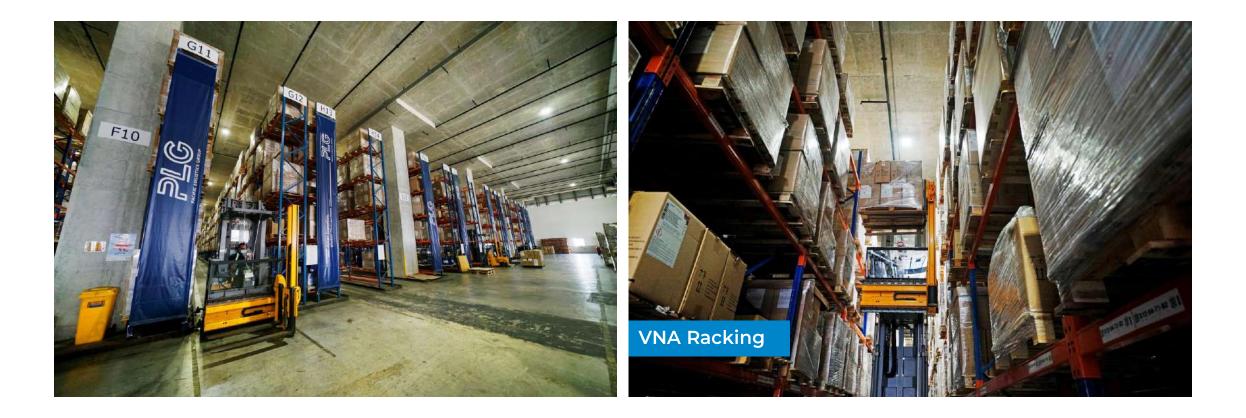

.6                            | 100,000           |
| 4 <sup>th</sup> storey<br>warehouse    | 11             | 20.0                      | 8.6                            | 100,000           |
| 5 <sup>th</sup> storey<br>warehouse    | 11             | 20.0                      | 8.6                            | 100,000           |
| 6 <sup>th</sup> storey<br>open carpark | NIL            | 15.0                      | 0                              | 100,000           |

Level 1/2/4/5 built with corbel catered overhead crane operation





Connecting Asia and the World

### Warehouse Overview

#### Bare Warehouse View



#### Warehouse Floor Area View

#### Loading Bay View







### Level 1 - Warehouse









### Level 1 - Warehouse



PACIFIC LOGISTICS GROUP

### Level 3 - Warehouse





Connecting Asia
and the World

### Level 3 - Warehouse

Connecting Asia

and the World \_\_\_\_





### Level 4 - Warehouse





Connecting Asia and the World

### Level 4 - Warehouse

Connecting Asia

and the World \_\_\_\_





## Thank You!



plg-logistics.com