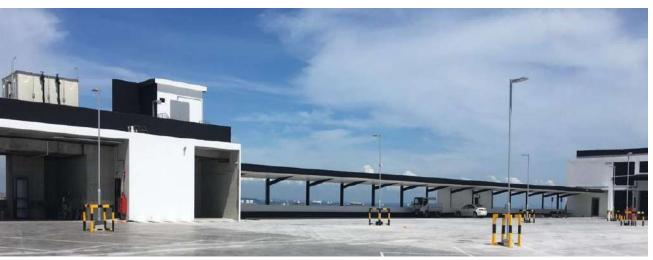

### Level 6 – Carpark

#### Parking Spaces:

- 50 parking lots
  - 28 in covered space 34
  - 22 in open space
- 2 handicapped lots

- 25 prime mover lots
  - 34 Single/Double/40'CNTR lots