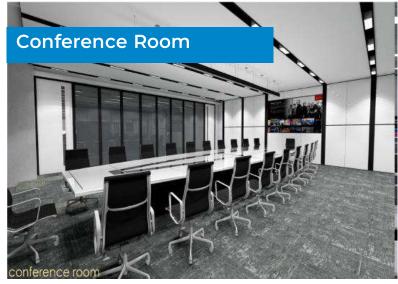

### Level 6 - Office Area

**Conference Room Capacity:** 

- 2 x 10 pax conference room
- 1 x 20 pax conference room
- 1 x 40 pax conference room

Conference Room Capacity (With Safe Distancing):

- 2 x 5 pax conference room
- 1 x 10 pax conference room
- 1 x 20 pax conference room