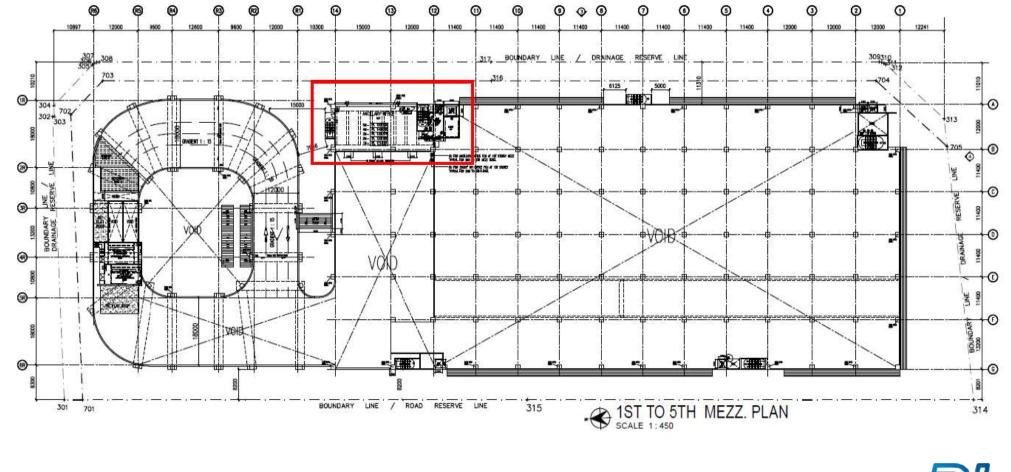

room





### Level 6 – Pantry





Connecting Asia and the World

### Level 6 – Carpark



#### Parking Spaces:

- 50 parking lots
  - 28 in covered space 34
  - 22 in open space
- 2 handicapped lots

- 25 prime mover lots
  - 34 Single/Double/40'CNTR lots







### Level 6 – Carpark





Connecting Asia and the World

### Level 6 – Carpark

Connecting Asia

and the World \_\_\_\_





### Level 1 – Carpark



#### **Parking Spaces:**

- 20 parking lots in covered space
- 2 handicapped lots







### Levels 3 - 4

Mezzanine office

### Level 3 to 4 – Mezzanine Office



#### Size: 3000 sqf

#### **Facilities:**

- 1 x handicapped Toilet
- 1 x conference room
- 1 x pantry equip with hot/cold water system
- 1 x general room
- 1 x set of LAN cable





### Level 3 to 4 – Mezzanine Office



Connecting Asia and the World



### Warehouse & Facilities

Storage area and facilities available

### Warehouse Overview

#### Specifications

| AREA                                   | LOADING<br>BAY | FLOOR<br>LOADING<br>KN/M2 | FLOOR TO<br>CEILING HT.<br>(M) | FLOOR<br>AREA SQF |
|----------------------------------------|----------------|---------------------------|--------------------------------|-------------------|
| l <sup>st</sup> storey<br>warehouse    | 11             | 50.0                      | 8.3                            | 100,000           |
| 2 <sup>nd</sup> storey<br>warehouse    | 11             | 50.0                      | 8.6                            | 100,000           |
| 3 <sup>rd</sup> storey<br>warehouse    | 11             | 20.0                      | 8