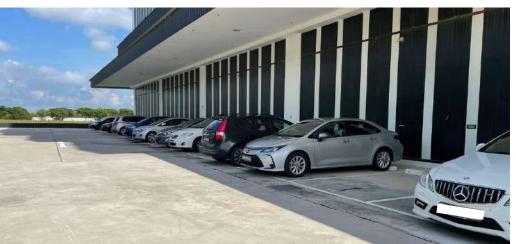

### Level 6 – Carpark

#### Parking Spaces:

- 50 parking lots
  - 28 in covered space 34
  - 22 in open space
- 2 handicapped lots

- 25 prime mover lots
  - 34 Single/Double/40'CNTR lots