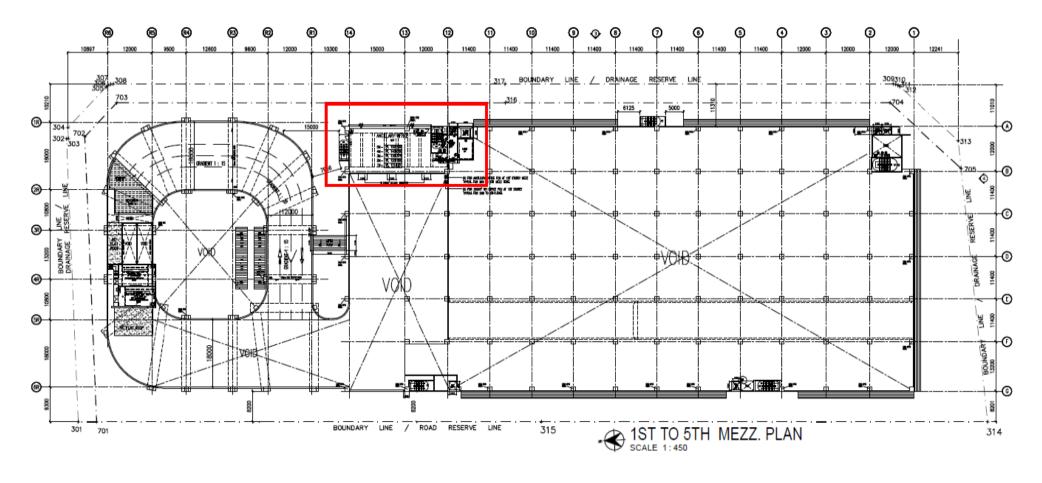

### Levels 3 - 4

Mezzanine office

#### Level 3 to 4 - Mezzanine Office

Size: 3000 sqf