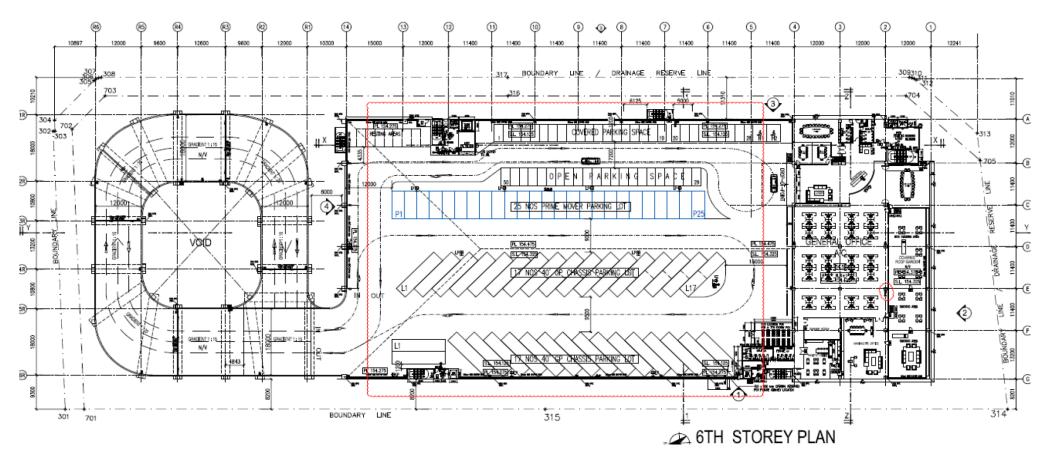

#### Level 6 – Carpark

#### **Parking Spaces:**

- 50 parking lots
  - 28 in covered space 34
  - 22 in open space
- 2 handicapped lots

- 25 prime mover lots
- 34 Single/Double/40'CNTR lots