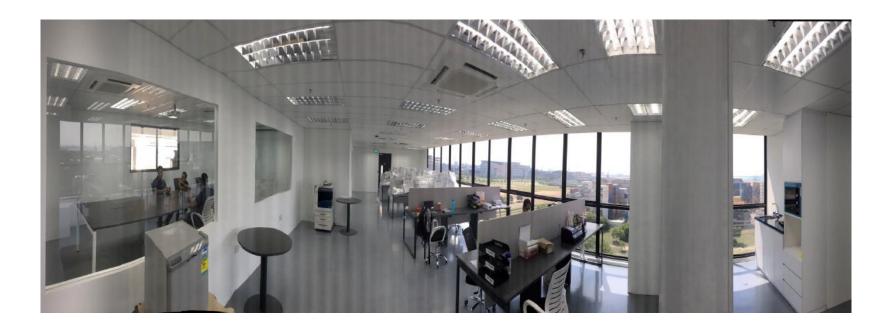

#### Level 3 to 4 - Mezzanine Office

Size: 3000 sqf

#### **Facilities:**

- 1 x handicapped Toilet
- 1 x conference room
- 1 x pantry equip with hot/cold water system
- 1 x general room
- 1 x set of LAN cable

#### Level 3 to 4 - Mezzanine Office