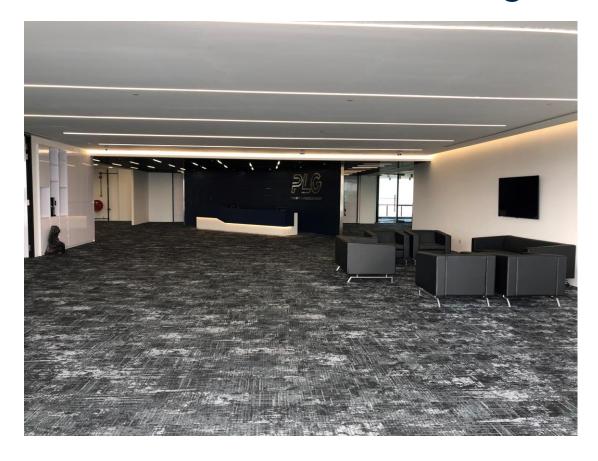

and Exterior

### Location Map

Address: PLG Building, 31 Tuas South Link 4, Singapore 636834









#### Main Entrance



#### **Specifications:**

- Main gate access 14m wide
- Guard house
- CCTV monitor control room





### PLG Building (Exterior)









### PLG Building (Exterior)





### Level 6 and 7

Reception, office area, conference rooms, balcony, pantry & carpark

#### Level 7 Rooftop

#### Solar Panels for Energy Efficiency



RC FLATROF

ROLAR PANE)

ROLAR PANE)

ROLAR PANE)

Size: 840 pcs of solar panels

Average monthly savings (based on last 3 months' data) = 25%

#### Other energy saving measures:

- Use of LED lights for the warehouse
- Water efficient fittings





#### Level 6 and 7 Balcony Area







### Level 6 – Rooftop Garden







### Level 6 - Lobby Area









#### Level 6 - Office Area





#### **Conference Room Capacity:**

- 2 x 10 pax conference room
- 1 x 20 pax conference room
- 1 x 40 pax conference room

#### Conference Room Capacity (With Safe Distancing):

- 2 x 5 pax conference room
- 1 x 10 pax conference room
- 1 x 20 pax conference room





#### Level 6 – Pantry











#### Level 6 – Carpark



#### **Parking Spaces:**

- 50 parking lots
  - 28 in covered space 34
  - 22 in open space
- 2 handicapped lots

- 25 prime mover lots
- 34 Single/Double/40'CNTR lots







### Level 6 – Carpark









#### Level 6 – Carpark







#### Level 1 – Carpark



#### **Parking Spaces:**

- 20 parking lots in covered space
- 2 handicapped lots





### Levels 3 - 4

Mezzanine office

#### Level 3 to 4 - Mezzanine Office



Size: