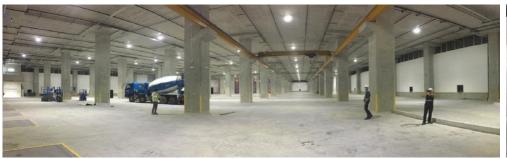

|
| 2 <sup>nd</sup> storey<br>warehouse    | 11             | 50.0                      | 8.6                            | 100,000           |
| 3 <sup>rd</sup> storey<br>warehouse    | 11             | 20.0                      | 8.6                            | 100,000           |
| 4 <sup>th</sup> storey<br>warehouse    | 11             | 20.0                      | 8.6                            | 100,000           |
| 5 <sup>th</sup> storey<br>warehouse    | 11             | 20.0                      | 8.6                            | 100,000           |
| 6 <sup>th</sup> storey<br>open carpark | NIL            | 15.0                      | 0                              | 100,000           |







#### Warehouse Overview

#### Bare Warehouse View



Warehouse Floor Area View



Loading Bay View







#### Level 1 - Warehouse







#### Level 1 - Warehouse







#### Level 3 - Warehouse









#### Level 3 - Warehouse







#### Level 4 - Warehouse













#### Level 4 - Warehouse







# Thank You!



plg-logistics.com