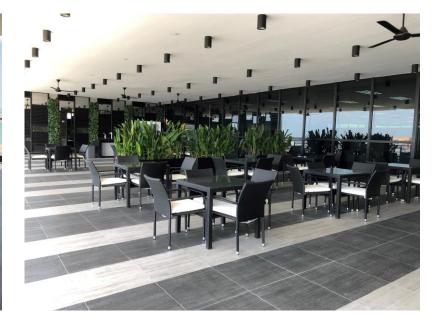

terior)

Location, Entrance and Exterior

### Location Map

Address: PLG Building, 31 Tuas South Link 4, Singapore 636834









#### Main Entrance



#### **Specifications:**

- Main gate access 14m wide
- Guard house
- CCTV monitor control room





### PLG Building (Exterior)









### PLG Building (Exterior)





### Level 6 and 7

Reception, office area, conference rooms, balcony, pantry & carpark

#### Level 7 Rooftop

#### Solar Panels for Energy Efficiency



RC FLATROF

ROLAR PANE)

ROLAR PANE)

ROLAR PANE)

Size: 840 pcs of solar panels

Average monthly savings (based on last 3 months' data) = 25%

#### Other energy saving measures:

- Use of LED lights for the warehouse
- Water efficient fittings





#### Level 6 and 7 Balcony Area







### Level 6 – Rooftop Garden







### Level 6 - Lobby Area









#### Level 6 - Office Area





#### **Conference Room Capacity:**

- 2 x 10 pax conference room
- 1 x 20 pax conference room
- 1 x 40 pax conference room

#### Conference Room Capacity (With Safe Distancing):

- 2 x 5 pax conference room
- 1 x 10 pax conference room
- 1 x 20 pax conference room





#### Level 6 – Pantry











#### Level 6 – Carpark



#### **Parking Spaces:**

- 50 parking lots
  - 28 in covered space 34
  - 22 in open space
- 2 handicapped lots

- 25 prime mover lots
- 34 Single/Double/40'CNTR lots







### Level 6 – Carpark









#### Level 6 – Carpark







#### Level 1 – Carpark



#### **Parking Spaces:**

- 20 parking lots in covered space
- 2 handicapped lots





### Levels 3 - 4

Mezzanine office

#### Level 3 to 4