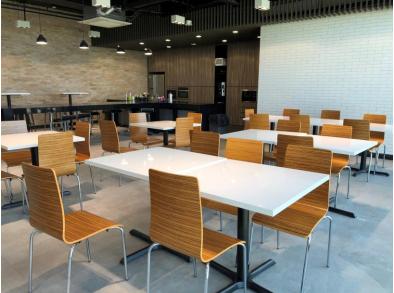

ea, conference rooms, balcony, pantry & carpark

#### Level 7 Rooftop

#### Solar Panels for Energy Efficiency



RC FLATROF

ROLAR PANE)

ROLAR PANE)

ROLAR PANE)

Size: 840 pcs of solar panels

Average monthly savings (based on last 3 months' data) = 25%

#### Other energy saving measures:

- Use of LED lights for the warehouse
- Water efficient fittings





#### Level 6 and 7 Balcony Area







### Level 6 – Rooftop Garden







### Level 6 - Lobby Area









#### Level 6 - Office Area





#### **Conference Room Capacity:**

- 2 x 10 pax conference room
- 1 x 20 pax conference room
- 1 x 40 pax conference room

#### Conference Room Capacity (With Safe Distancing):

- 2 x 5 pax conference room
- 1 x 10 pax conference room
- 1 x 20 pax conference room





#### Level 6 – Pantry











#### Level 6 – Carpark



#### **Parking Spaces:**

- 50 parking lots
  - 28 in covered space 34
  - 22 in open space
- 2 handicapped lots

- 25 prime mover lots
- 34 Single/Double/40'CNTR lots







### Level 6 – Carpark









#### Level 6 – Carpark







#### Level 1 – Carpark



#### **Parking Spaces:**

- 20 parking lots in covered space
- 2 handicapped lots





### Levels 3 - 4

Mezzanine office

#### Level 3 to 4 - Mezzanine Office



Size: 3000 sqf

#### **Facilities:**

- 1 x handicapped Toilet
- 1 x conference room
- 1 x pantry equip with hot/cold water system
- 1 x general room
- 1 x set of LAN cable





#### Level 3 to 4 - Mezzanine Office







### Warehouse & Facilities

Storage area and facilities available

#### Warehouse Overview

#### Specifications

| AREA