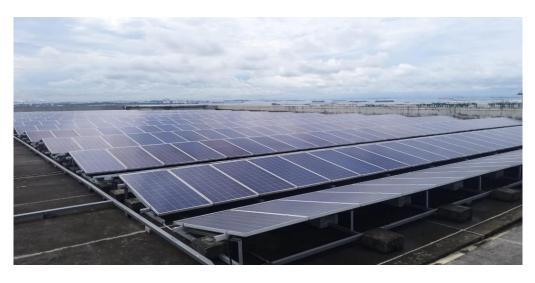

#### Level 7 Rooftop

#### Solar Panels for Energy Efficiency

RC FLATROF

ROLAR PANE)

ROLAR PANE)

ROLAR PANE)

Size: 840 pcs of solar panels

Average monthly savings (based on last 3 months' data) = 25%