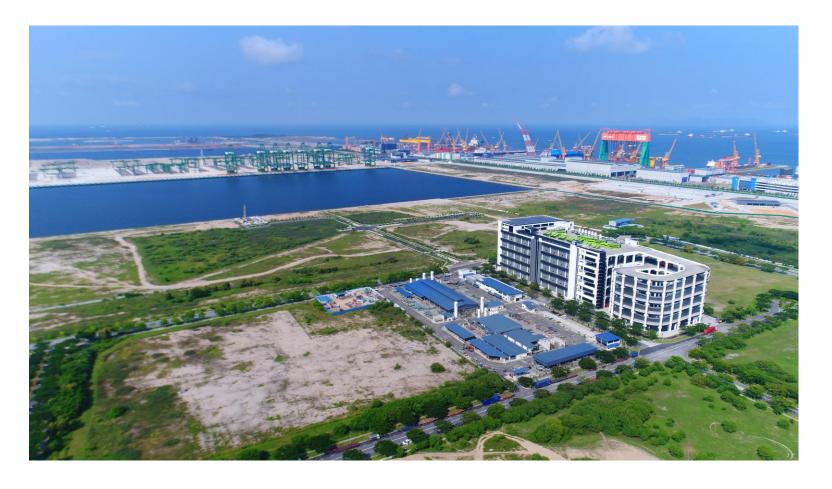

# — PLG Building, Warehouse & Facilities

## PLG Building (Exterior)

Location, Entrance and Exterior

### Location Map

Address: PLG Building, 31 Tuas South Link 4, Singapore 636834









#### Main Entrance



#### **Specifications:**

- Main gate access 14m wide
- Guard house
- CCTV monitor control room





### PLG Building (Exterior)









### PLG Building (Exterior)





### Level 6 and 7

Reception, office area, conference rooms, balcony, pantry & carpark

#### Level 7 Rooftop

#### Solar Panels for Energy Efficiency



RC FLATROF

ROLAR PANE)

ROLAR PANE)

ROLAR PANE)

Size: 840 pcs of solar panels

Average monthly savings (based on last 3 months' data) = 25%

#### Other energy saving measures:

- Use of LED lights for the warehouse
- Water efficient fittings





#### Level 6 and 7 Balcony Area







### Level 6 – Rooftop Garden







### Level 6 - Lobby Area









#### Level 6 - Office Area





#### **Conference Room Capacity:**

- 2 x 10 pax conference room
- 1 x 20 pax conference room
- 1 x 40 pax conference room

#### Conference Room Capacity (With Safe Distancing):

- 2 x 5 pax conference room
- 1 x 10 pax conference room
- 1 x 20 pax con