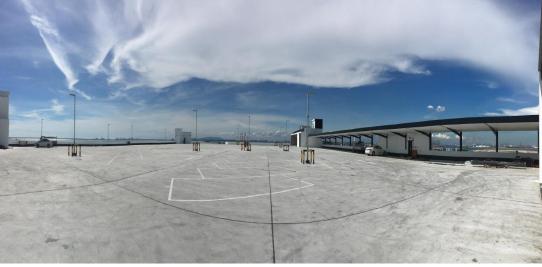

#### Level 6 – Carpark

#### **Parking Spaces:**

- 50 parking lots
  - 28 in covered space 34
  - 22 in open space
- 2 handicapped lots

- 25 prime mover lots
- 34 Single/Double/40'CNTR lots