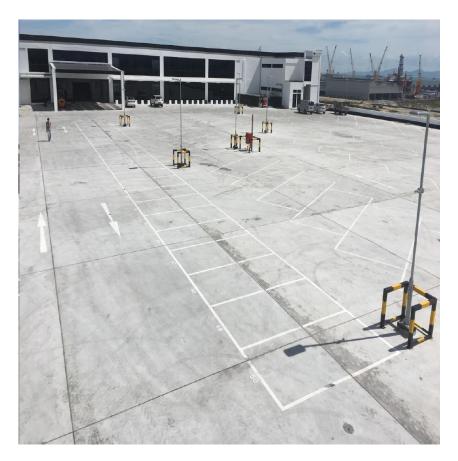

#### Level 6 – Carpark

#### **Parking Spaces:**

- 50 parking lots
  - 28 in covered space 34
  - 22 in open space
- 2 handicapped lots

- 25 prime mover lots
- 34 Single/Double/40'CNTR lots

### Level 6 – Carpark