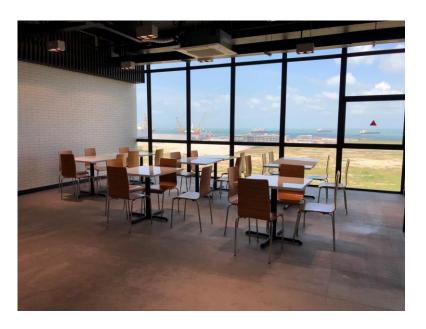

, conference rooms, balcony, pantry & carpark

#### Level 7 Rooftop

#### Solar Panels for Energy Efficiency



RC FLATROF

ROLAR PANE)

ROLAR PANE)

ROLAR PANE)

Size: 840 pcs of solar panels

Average monthly savings (based on last 3 months' data) = 25%

#### Other energy saving measures:

- Use of LED lights for the warehouse
- Water efficient fittings





#### Level 6 and 7 Balcony Area







### Level 6 – Rooftop Garden







### Level 6 - Lobby Area









#### Level 6 - Office Area





#### **Conference Room Capacity:**

- 2 x 10 pax conference room
- 1 x 20 pax conference room
- 1 x 40 pax conference room

#### Conference Room Capacity (With Safe Distancing):

- 2 x 5 pax conference room
- 1 x 10 pax conference room
- 1 x 20 pax conference room





#### Level 6 – Pantry











#### Level 6 – Carpark



#### **Parking Spaces:**

- 50 parking lots
  - 28 in covered space 34
  - 22 in open space
- 2 handicapped lots

- 25 prime mover lots
- 34 Single/Double/40'CNTR lots







### Level 6 – Carpark









#### Level 6 – Carpark







#### Level 1 – Carpark



#### **Parking Spaces:**

- 20 parking lots in covered space
- 2 handicapped lots





### Levels 3 - 4

Mezzanine office

#### Level 3 to 4 - Mezzanine Office



Size: 3000 sqf

#### **Facilities:**

- 1 x handicapped Toilet
- 1 x conference room
- 1 x pantry equip with hot/cold water system
- 1 x general room
- 1 x set of LAN cable





#### Level 3 to 4 - Mezzanine Office







### Warehouse & Facilities

Storage area and facilities available

#### Warehouse Overview

#### Specifications

| AREA