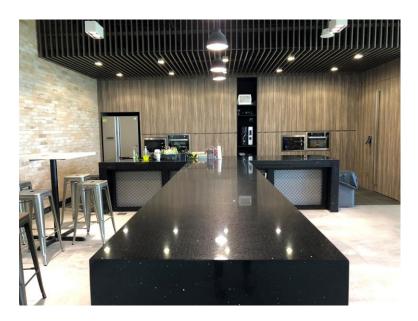

area, conference rooms, balcony, pantry & carpark

#### Level 7 Rooftop

#### Solar Panels for Energy Efficiency



RC FLATROF

ROLAR PANE)

ROLAR PANE)

ROLAR PANE)

Size: 840 pcs of solar panels

Average monthly savings (based on last 3 months' data) = 25%

#### Other energy saving measures:

- Use of LED lights for the warehouse
- Water efficient fittings





#### Level 6 and 7 Balcony Area







### Level 6 – Rooftop Garden







### Level 6 - Lobby Area









#### Level 6 - Office Area





#### **Conference Room Capacity:**

- 2 x 10 pax conference room
- 1 x 20 pax conference room
- 1 x 40 pax conference room

#### Conference Room Capacity (With Safe Distancing):

- 2 x 5 pax conference room
- 1 x 10 pax conference room
- 1 x 20 pax conference room





#### Level 6 – Pantry











#### Level 6 – Carpark



#### **Parking Spaces:**

- 50 parking lots
  - 28 in covered space 34
  - 22 in open space
- 2 handicapped lots

- 25 prime mover lots
- 34 Single/Double/40'CNTR lots







### Level 6 – Carpark









#### Level 6 – Carpark







#### Level 1 – Carpark



#### **Parking Spaces:**

- 20 parking lots in covered space
- 2 handicapped lots





### Levels 3 - 4

Mezzanine office

#### Level 3 to 4 - Mezzanine Office



Size: 3000 sqf

#### **Facilities:**

- 1 x handicapped Toilet
- 1 x conference room
- 1 x pantry equip with hot/cold water system
- 1 x general room
- 1 x set of LAN cable





#### Level 3 to 4 - Mezzanine Office







### Warehouse & Facilities

Storage area and facilities available

#### Warehouse Overview

#### Specifications

| AR