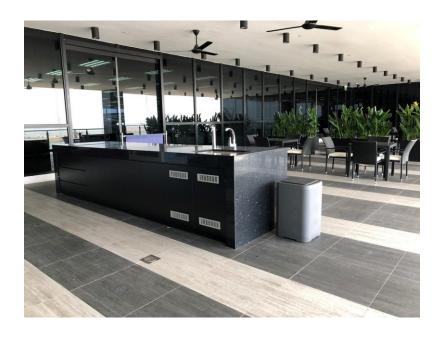

(Exterior)

Location, Entrance and Exterior

### Location Map

Address: PLG Building, 31 Tuas South Link 4, Singapore 636834









#### Main Entrance



#### **Specifications:**

- Main gate access 14m wide
- Guard house
- CCTV monitor control room





### PLG Building (Exterior)









### PLG Building (Exterior)





### Level 6 and 7

Reception, office area, conference rooms, balcony, pantry & carpark

#### Level 7 Rooftop

#### Solar Panels for Energy Efficiency



RC FLATROF

ROLAR PANE)

ROLAR PANE)

ROLAR PANE)

Size: 840 pcs of solar panels

Average monthly savings (based on last 3 months' data) = 25%

#### Other energy saving measures:

- Use of LED lights for the warehouse
- Water efficient fittings





#### Level 6 and 7 Balcony Area







### Level 6 – Rooftop Garden







### Level 6 - Lobby Area









#### Level 6 - Office Area





#### **Conference Room Capacity:**

- 2 x 10 pax conference room
- 1 x 20 pax conference room
- 1 x 40 pax conference room

#### Conference Room Capacity (With Safe Distancing):

- 2 x 5 pax conference room
- 1 x 10 pax conference room
- 1 x 20 pax conference room





#### Level 6 – Pantry











#### Level 6 – Carpark



#### **Parking Spaces:**

- 50 parking lots
  - 28 in covered space 34
  - 22 in open space
- 2 handicapped lots

- 25 prime mover lots
- 34 Single/Double/40'CNTR lots







### Level 6 – Carpark









#### Level 6 – Carpark







#### Level 1 – Carpark



#### **Parking Spaces:**

- 20 parking lots in covered space
- 2 handicapped lots





### Levels 3 - 4

Mezzanine office

#### Level 3 t