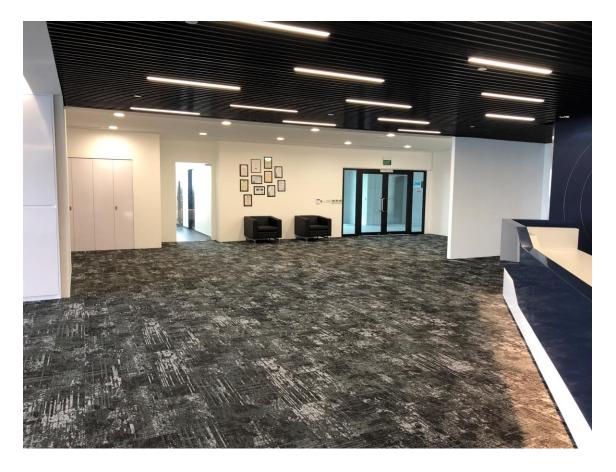

d Exterior

### Location Map

Address: PLG Building, 31 Tuas South Link 4, Singapore 636834









#### Main Entrance



#### **Specifications:**

- Main gate access 14m wide
- Guard house
- CCTV monitor control room





### PLG Building (Exterior)









### PLG Building (Exterior)





### Level 6 and 7

Reception, office area, conference rooms, balcony, pantry & carpark

#### Level 7 Rooftop

#### Solar Panels for Energy Efficiency



RC FLATROF

ROLAR PANE)

ROLAR PANE)

ROLAR PANE)

Size: 840 pcs of solar panels

Average monthly savings (based on last 3 months' data) = 25%

#### Other energy saving measures:

- Use of LED lights for the warehouse
- Water efficient fittings





#### Level 6 and 7 Balcony Area







### Level 6 – Rooftop Garden







### Level 6 - Lobby Area









#### Level 6 - Office Area





#### **Conference Room Capacity:**

- 2 x 10 pax conference room
- 1 x 20 pax conference room
- 1 x 40 pax conference room

#### Conference Room Capacity (With Safe Distancing):

- 2 x 5 pax conference room
- 1 x 10 pax conference room
- 1 x 20 pax conference room





#### Level 6 – Pantry











#### Level 6 – Carpark



#### **Parking Spaces:**

- 50 parking lots
  - 28 in covered space 34
  - 22 in open space
- 2 handicapped lots

- 25 prime mover lots
- 34 Single/Double/40'CNTR lots







### Level 6 – Carpark









#### Level 6 – Carpark







#### Level 1 – Carpark



#### **Parking Spaces:**

- 20 parking lots in covered space
- 2 handicapped lots





### Levels 3 - 4

Mezzanine office

#### Level 3 to 4 - Mezzanine Office



Size: 30