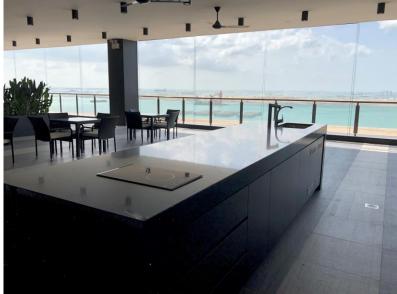

Exterior)

Location, Entrance and Exterior

### Location Map

Address: PLG Building, 31 Tuas South Link 4, Singapore 636834









#### Main Entrance



#### **Specifications:**

- Main gate access 14m wide
- Guard house
- CCTV monitor control room





### PLG Building (Exterior)









### PLG Building (Exterior)





### Level 6 and 7

Reception, office area, conference rooms, balcony, pantry & carpark

#### Level 7 Rooftop

#### Solar Panels for Energy Efficiency



RC FLATROF

ROLAR PANE)

ROLAR PANE)

ROLAR PANE)

Size: 840 pcs of solar panels

Average monthly savings (based on last 3 months' data) = 25%

#### Other energy saving measures:

- Use of LED lights for the warehouse
- Water efficient fittings





#### Level 6 and 7 Balcony Area







### Level 6 – Rooftop Garden







### Level 6 - Lobby Area









#### Level 6 - Office Area





#### **Conference Room Capacity:**

- 2 x 10 pax conference room
- 1 x 20 pax conference room
- 1 x 40 pax conference room

#### Conference Room Capacity (With Safe Distancing):

- 2 x 5 pax conference room
- 1 x 10 pax conference room
- 1 x 20 pax conference room





#### Level 6 – Pantry











#### Level 6 – Carpark



#### **Parking Spaces:**

- 50 parking lots
  - 28 in covered space 34
  - 22 in open space
- 2 handicapped lots

- 25 prime mover lots
- 34 Single/Double/40'CNTR lots







### Level 6 – Carpark









#### Level 6 – Carpark







#### Level 1 – Carpark



#### **Parking Spaces:**

- 20 parking lots in covered space
- 2 handicapped lots





### Levels 3 - 4

Mezzanine office

#### Level 3 to