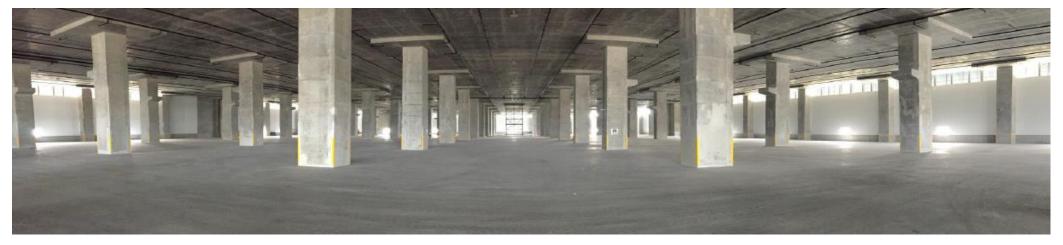

| 100,000           |
| 2 <sup>nd</sup> storey<br>warehouse    | 11             | 50.0                      | 8.6                            | 100,000           |
| 3 <sup>rd</sup> storey<br>warehouse    | 11             | 20.0                      | 8.6                            | 100,000           |
| 4 <sup>th</sup> storey<br>warehouse    | 11             | 20.0                      | 8.6                            | 100,000           |
| 5 <sup>th</sup> storey<br>warehouse    | 11             | 20.0                      | 8.6                            | 100,000           |
| 6 <sup>th</sup> storey<br>open carpark | NIL            | 15.0                      | 0                              | 100,000           |







#### Warehouse Overview

#### Bare Warehouse View



Warehouse Floor Area View



Loading Bay View







#### Level 1 - Warehouse







#### Level 1 - Warehouse







#### Level 3 - Warehouse









#### Level 3 - Warehouse







#### Level 4 - Warehouse













#### Level 4 - Warehouse







# Thank You!



plg-logistics.com