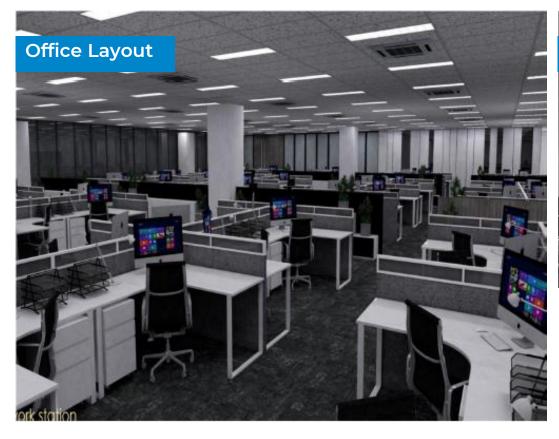

ess: PLG Building, 31 Tuas South Link 4, Singapore 636834









#### Main Entrance



#### **Specifications:**

- Main gate access 14m wide
- Guard house
- CCTV monitor control room





### PLG Building (Exterior)









### PLG Building (Exterior)





### Level 6 and 7

Reception, office area, conference rooms, balcony, pantry & carpark

#### Level 7 Rooftop

#### Solar Panels for Energy Efficiency



RC FLATROF

ROLAR PANE)

ROLAR PANE)

ROLAR PANE)

Size: 840 pcs of solar panels

Average monthly savings (based on last 3 months' data) = 25%

#### Other energy saving measures:

- Use of LED lights for the warehouse
- Water efficient fittings





#### Level 6 and 7 Balcony Area







### Level 6 – Rooftop Garden







### Level 6 - Lobby Area









#### Level 6 - Office Area





#### **Conference Room Capacity:**

- 2 x 10 pax conference room
- 1 x 20 pax conference room
- 1 x 40 pax conference room

#### Conference Room Capacity (With Safe Distancing):

- 2 x 5 pax conference room
- 1 x 10 pax conference room
- 1 x 20 pax conference room





#### Level 6 – Pantry











#### Level 6 – Carpark



#### **Parking Spaces:**

- 50 parking lots
  - 28 in covered space 34
  - 22 in open space
- 2 handicapped lots

- 25 prime mover lots
- 34 Single/Double/40'CNTR lots







### Level 6 – Carpark









#### Level 6 – Carpark







#### Level 1 – Carpark



#### **Parking Spaces:**

- 20 parking lots in covered space
- 2 handicapped lots





### Levels 3 - 4

Mezzanine office

#### Level 3 to 4 - Mezzanine Office



Size: 3000 sqf

#### **Facilities:**

- 1