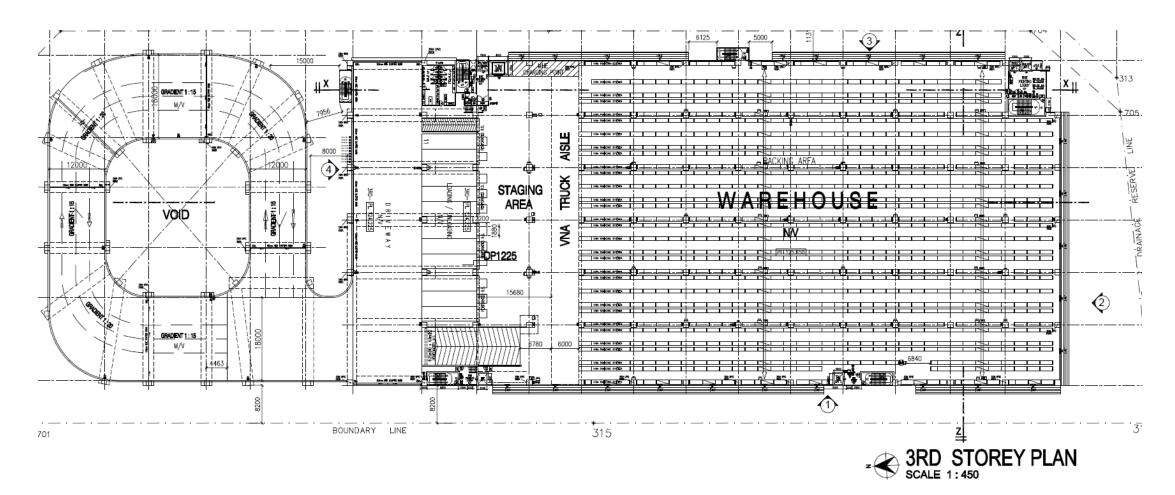

3 <sup>rd</sup> storey<br>warehouse    | 11             | 20.0                      | 8.6                            | 100,000           |
| 4 <sup>th</sup> storey<br>warehouse    | 11             | 20.0                      | 8.6                            | 100,000           |
| 5 <sup>th</sup> storey<br>warehouse    | 11             | 20.0                      | 8.6                            | 100,000           |
| 6 <sup>th</sup> storey<br>open carpark | NIL            | 15.0                      | 0                              | 100,000           |







#### Warehouse Overview

#### Bare Warehouse View



Warehouse Floor Area View



Loading Bay View







#### Level 1 - Warehouse







#### Level 1 - Warehouse







#### Level 3 - Warehouse









#### Level 3 - Warehouse







#### Level 4 - Warehouse













#### Level 4 - Warehouse







# Thank You!



plg-logistics.com