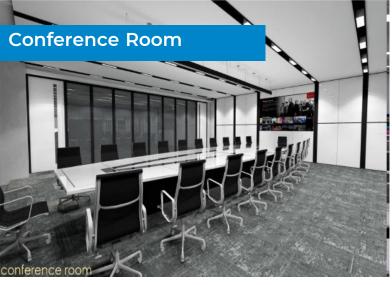

#### **Conference Room Capacity:**

- 2 x 10 pax conference room
- 1 x 20 pax conference room
- 1 x 40 pax conference room

#### Conference Room Capacity (With Safe Distancing):

- 2 x 5 pax conference room
- 1 x 10 pax conference room
- 1 x 20 pax conference room