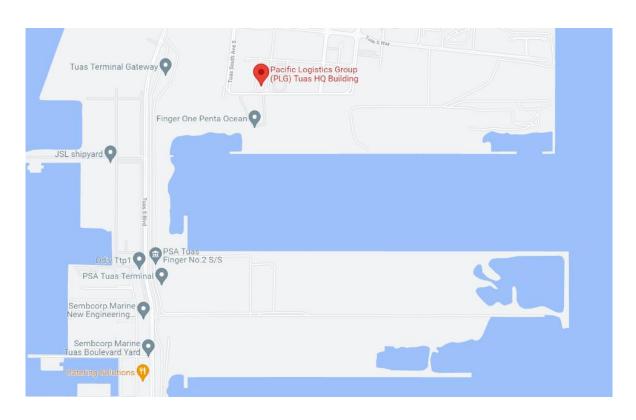

# — PLG Building, Warehouse & Facilities

## PLG Building (Exterior)

Location, Entrance and Exterior

### Location Map

Address: PLG Building, 31 Tuas South Link 4, Singapore 636834









#### Main Entrance



#### **Specifications:**

- Main gate access 14m wide
- Guard house
- CCTV monitor control room





### PLG Building (Exterior)









### PLG Building (Exterior)





### Level 6 and 7

Reception, office area, conference rooms, balcony, pantry & carpark

#### Level 7 Rooftop

#### Solar Panels for Energy Efficiency



RC FLATROF

ROLAR PANE)

ROLAR PANE)

ROLAR PANE)

Size: 840 pcs of solar panels

Average monthly savings (based on last 3 months' data) = 25%

#### Other energy saving measures:

- Use of LED lights for the warehouse
- Water efficient fittings





#### Level 6 and 7 Balcony Area







### Level 6 – Rooftop Garden







### Level 6 - Lobby Area









#### Level 6 - Office Area





#### **Conference Room Capacity:**

- 2 x 10 pax confer