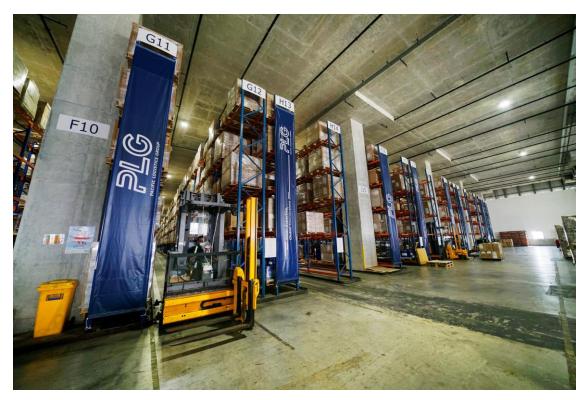

| 100,000           |
| 3 <sup>rd</sup> storey<br>warehouse    | 11             | 20.0                      | 8.6                            | 100,000           |
| 4 <sup>th</sup> storey<br>warehouse    | 11             | 20.0                      | 8.6                            | 100,000           |
| 5 <sup>th</sup> storey<br>warehouse    | 11             | 20.0                      | 8.6                            | 100,000           |
| 6 <sup>th</sup> storey<br>open carpark | NIL            | 15.0                      | 0                              | 100,000           |







#### Warehouse Overview

#### Bare Warehouse View



Warehouse Floor Area View



Loading Bay View







#### Level 1 - Warehouse







#### Level 1 - Warehouse







#### Level 3 - Warehouse









#### Level 3 - Warehouse







#### Level 4 - Warehouse













#### Level 4 - Warehouse







# Thank You!



plg-logistics.com