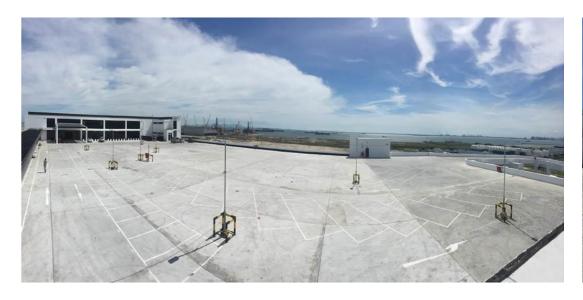

#### Level 6 – Carpark

#### **Parking Spaces:**

- 50 parking lots
  - 28 in covered space 34
  - 22 in open space
- 2 handicapped lots

- 25 prime mover lots
- 34 Single/Double/40'CNTR lots

### Level 6 – Carpark