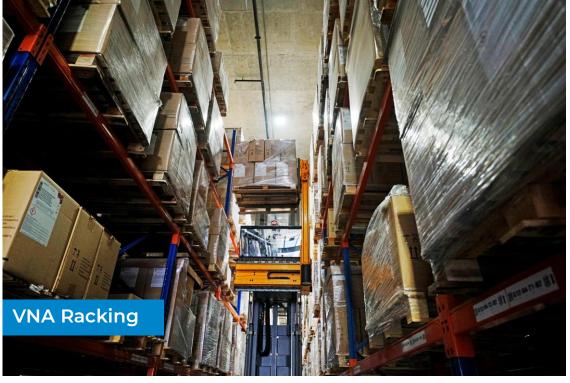

| 100,000           |
| 3 <sup>rd</sup> storey<br>warehouse    | 11             | 20.0                      | 8.6                            | 100,000           |
| 4 <sup>th</sup> storey<br>warehouse    | 11             | 20.0                      | 8.6                            | 100,000           |
| 5 <sup>th</sup> storey<br>warehouse    | 11             | 20.0                      | 8.6                            | 100,000           |
| 6 <sup>th</sup> storey<br>open carpark | NIL            | 15.0                      | 0                              | 100,000           |







#### Warehouse Overview

#### Bare Warehouse View



Warehouse Floor Area View



Loading Bay View







#### Level 1 - Warehouse







#### Level 1 - Warehouse







#### Level 3 - Warehouse









#### Level 3 - Warehouse







#### Level 4 - Warehouse













#### Level 4 - Warehouse







# Thank You!



plg-logistics.com