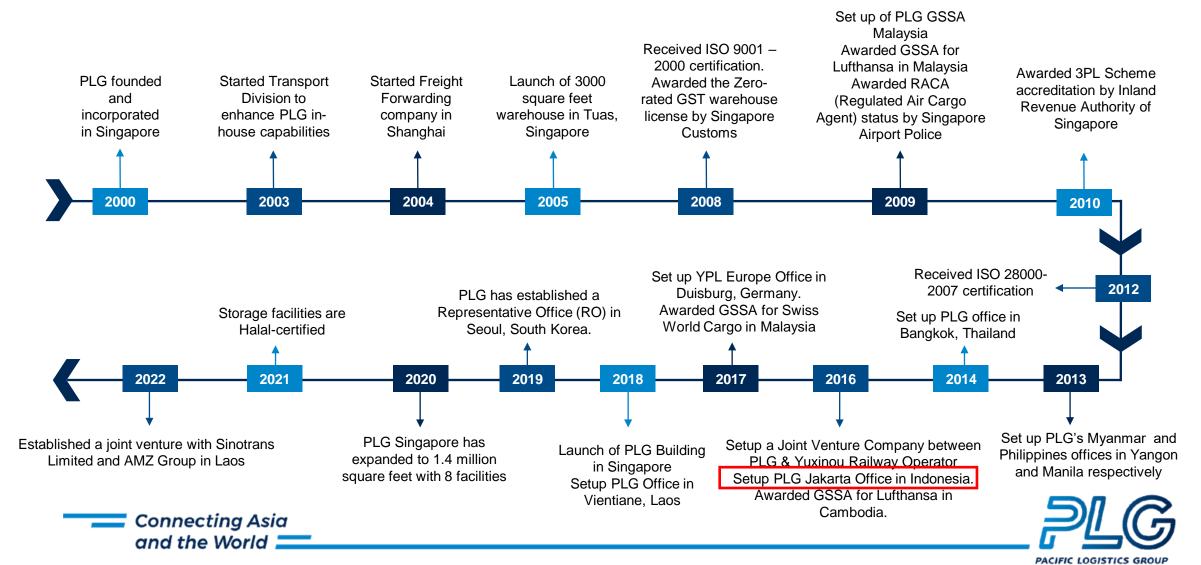

| 8.3                            | 100,000           |
| 2 <sup>nd</sup> storey<br>warehouse    | 11             | 50.0                      | 8.6                            | 100,000           |
| 3 <sup>rd</sup> storey<br>warehouse    | 11             | 20.0                      | 8.6                            | 100,000           |
| 4 <sup>th</sup> storey<br>warehouse    | 11             | 20.0                      | 8.6                            | 100,000           |
| 5 <sup>th</sup> storey<br>warehouse    | 11             | 20.0                      | 8.6                            | 100,000           |
| 6 <sup>th</sup> storey<br>open carpark | NIL            | 15.0                      | 0                              | 100,000           |





### **Our Key Milestones**



#### PLG Indonesia

### **PLG Indonesia - Services**

Responding to the increasing demand for logistics services in Indonesia, PLG Indonesia office was established in 2016 and our logo was officially registered and approved as a trademark in 2022.

The company provides services to Indonesian and International companies to get logistic services as needed. This includes delivering finished goods and providing exclusive services to meet the demands of our corporate clients for their logistic needs.

We provide logistic services for varied project cargos located in various locations throughout Indonesia. Including shipping to remote areas that require special expertise in the delivery process.

Our dedicated team of professional staffs continuously support our clients 24 / 7.





WCA #: 152