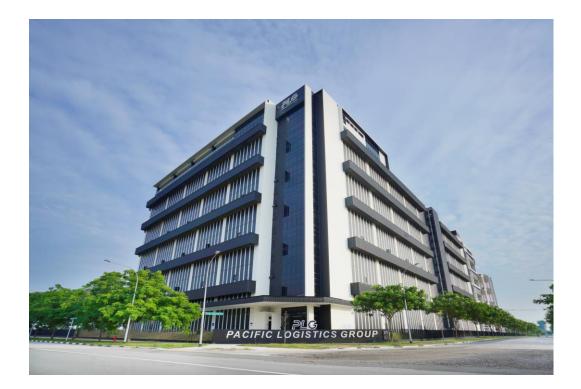

In Singapore, PLG owns and manages a 700,000 square feet flagship corporate building and modern warehouse near Singapore's new Mega Seaport at Tuas. Combined with 4 other leased warehouses, PLG manages a massive 1.3 million square feet of warehouse space to service its diversified clientele.

# PLG Building (Singapore HQ)

- PLG's new building is located right next to the Tuas Mega Port
- 2 levels of office space with 25,000 square feet on each level at the roof top with a 360-degree sea view
- 100,000 square feet roof-top parking space
- Total of about 700,000 square feet floor space