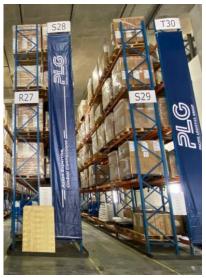

In Singapore, PLG owns and manages a 700,000 square feet flagship corporate building and modern warehouse near Singapore's new Mega Seaport at Tuas. Combined with 6 other leased warehouses, PLG manages a massive 1.5 million square feet of warehouse space to service its diversified clientele.