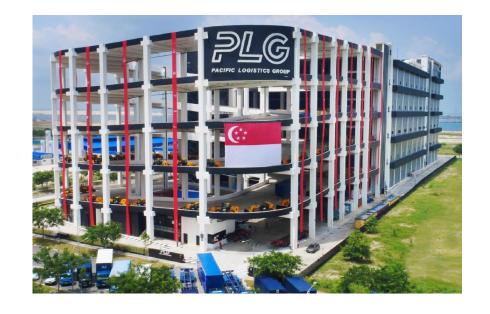

In Singapore, PLG owns and manages a 700,000 square feet flagship corporate building and modern warehouse near Singapore's new Mega Seaport at Tuas. Combined with 6 other leased warehouses, PLG manages a massive 1.5 million square feet of warehouse space to service its diversified clientele.

# PLG Building (Singapore HQ)

- PLG's new building is located right next to the Tuas Mega
  Port
- 2 levels of office space with 25,000 square feet on each level at the roof top with a 360-degree sea view
- 100,000 square feet roof-top parking space
- Total of about 700,000 square feet floor space