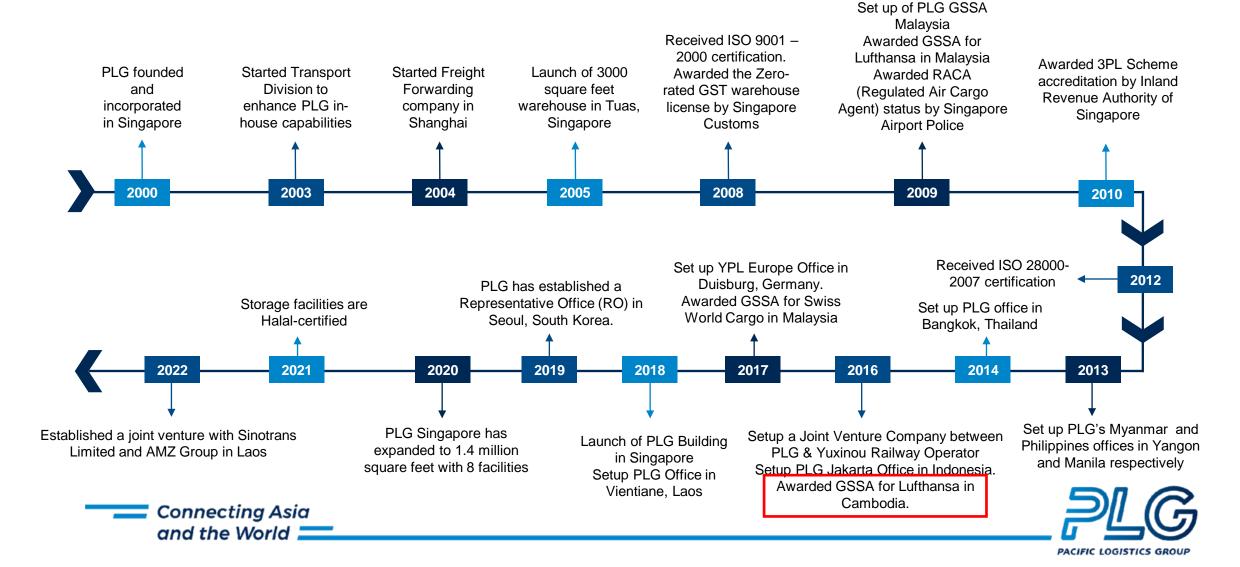

**OUR HUMBLE BEGINNINGS** 

Founded in 2000 by Mr Kelvin Lim, PLG started modestly as a freight forwarding company with 2 employees in a small office space

# PLG Building (Singapore HQ)

- PLG's new building is located right next to the Tuas Mega
  Port
- 2 levels of office space with 25,000 square feet on each level at the roof top with a 360-degree sea view
- 100,000 square feet roof-top parking space
- Total of about 700,000 square feet floor space

# PLG Building (Singapore HQ)

| AREA                                   | LOADING<br>BAY | FLOOR<br>LOADING<br>KN/M2 | FLOOR TO<br>CEILING<br>HT. (M) | FLOOR<br>AREA SQF |
|----------------------------------------|----------------|---------------------------|--------------------------------|-------------------|
| 1 <sup>st</sup> storey<br>warehouse    | 11             | 50.0                      | 8.3                            | 100,000           |
| 2 <sup>nd</sup> storey<br>warehouse    | 11             | 50.0                      | 8.6                            | 100,000           |
| 3 <sup>rd</sup> storey<br>warehouse    | 11             | 20.0                      | 8.6                            | 100,000           |
| 4 <sup>th</sup> storey<br>warehouse    | 11             | 20.0                      | 8.6                            | 100,000           |
| 5 <sup>th</sup> storey<br>warehouse    | 11             | 20.0                      | 8.6                            | 100,000           |
| 6 <sup>th</sup> storey<br>open carpark | NIL            | 15.0                      | 0                              | 100,000           |

# Our Key Milestones