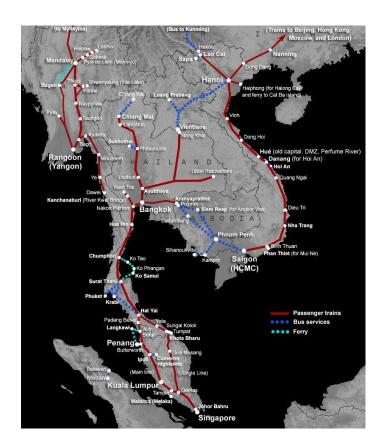

With its global connections and regional networks spanning 15 locations in 10 countries (Singapore, China, Malaysia, Laos, South Korea, Cambodia, Philippines, Thailand, Indonesia and Germany), PLG provides customised and cost-effective integrated logistics solutions to its clients, many of whom are multi-national companies.