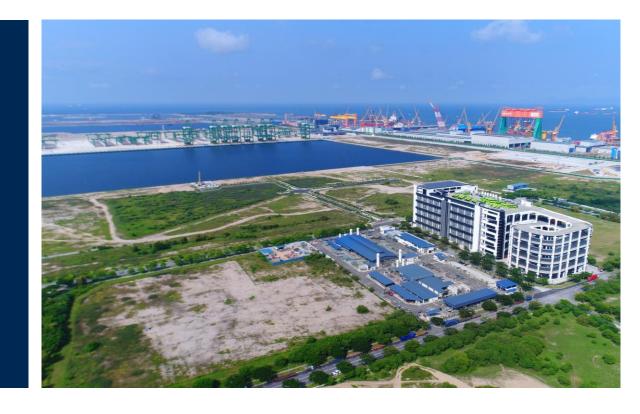

In Singapore, PLG owns and manages a 700,000 square feet flagship corporate building and modern warehouse near Singapore's new Mega Seaport at Tuas. Combined with 4 other leased warehouses, PLG manages a massive 1.3 million square feet of warehouse space to service its diversified clientele.

## PLG Building (Singapore HQ)

- PLG's new building is located right next to the Tuas Mega
  Port
- 2 levels of office space with 25,000 square feet on each level at the roof top with a 360-degree sea view
- 100,000 square feet roof-top parking space
- Total of about 700,000 square feet floor space