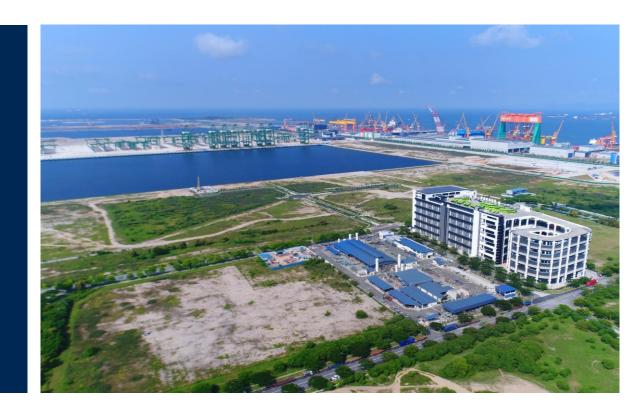

In Singapore, PLG owns and manages a 700,000 square feet flagship corporate building and modern warehouse near Singapore's new Mega Seaport at Tuas. Combined with 4 other leased warehouses, PLG manages a massive 1.3 million square feet of warehouse space to service its diversified clientele.

## PLG Building (Singapore HQ)

- PLG's HQ building is located right next to the Tuas Mega Port
- 2 levels of office space with 25,000 square feet on each level at the roof top with a 360-degree sea view
- 100,000 square feet roof-top parking space
- 7-storey high with a total of 700,000 square feet floor space
- 500,000 square feet ambient warehouse and 100,000 square feet open yard light cargo storage space