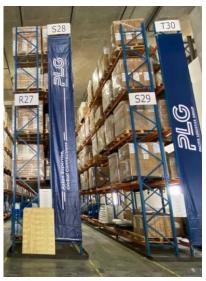

In Singapore, PLG owns and manages a 700,000 square feet flagship corporate building and modern warehouse near Singapore's new Mega Seaport at Tuas. Combined with 4 other leased warehouses, PLG manages a massive 1.3 million square feet of warehouse space to service its diversified clientele.

## PLG Building (Singapore HQ)

- PLG's HQ building is located right next to the Tuas Mega Port
- 2 levels of office space with 25,000 square feet on each level at the roof top with a 360-degree sea view
- 100,000 square feet roof-top parking space
- 7-storey high with a total of 700,000 square feet floor space
- 500,000 square feet ambient warehouse and 100,000 square feet open yard light cargo storage space