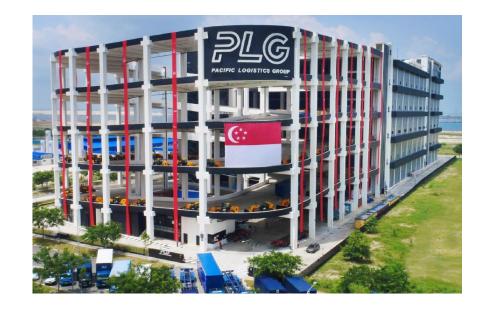

## PLG Building (Singapore HQ)

- PLG's HQ building is located right next to the Tuas Mega Port
- 2 levels of office space with 25,000 square feet on each level at the roof top with a 360-degree sea view
- 100,000 square feet roof-top parking space
- 7-storey high with a total of 700,000 square feet floor space
- 500,000 square feet ambient warehouse and 100,000 square feet open yard light cargo storage space

## PLG Building (Singapore HQ)

| AREA                                   | LOADING<br>BAY | FLOOR<br>LOADING<br>KN/M2 | FLOOR TO<br>CEILING<br>HT. (M) | FLOOR<br>AREA SQF |
|----------------------------------------|----------------|---------------------------|--------------------------------|-------------------|
| 1 <sup>st</sup> storey<br>warehouse    | 11             | 50.0                      | 8.3                            | 100,000           |
| 2 <sup>nd</sup> storey<br>warehouse    | 11             | 50.0                      | 8.6                            | 100,000           |
| 3 <sup>rd</sup> storey<br>warehouse    | 11             | 20.0                      | 8.6                            | 100,000           |
| 4 <sup>th</sup> storey<br>warehouse    | 11             | 20.0                      | 8.6                            | 100,000           |
| 5 <sup>th</sup> storey<br>warehouse    | 11             | 20.0                      | 8.6                            | 100,000           |
| 6 <sup>th</sup> storey<br>open carpark | NIL            | 15.0                      | 0                              | 100,000           |