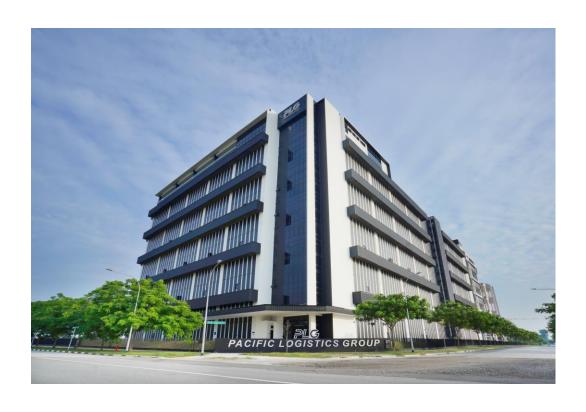

In Singapore, PLG owns and manages a 700,000 square feet flagship corporate building and modern warehouse near Singapore's new Mega Seaport at Tuas. Combined with 4 other leased warehouses, PLG manages a massive 1.3 million square feet of warehouse space to service its diversified clientele.

## PLG Building (Singapore HQ)

- PLG's HQ building is located right next to the Tuas Mega Port
- 2 levels of office space with 25,000 square feet on each level at the roof top with a 360-degree sea view
- 100,000 square feet roof-top parking space
- 7-storey high with a total of 700,000 square feet floor space
- 500,000 square feet ambient warehouse and 100,000 square feet open yard light cargo storage space