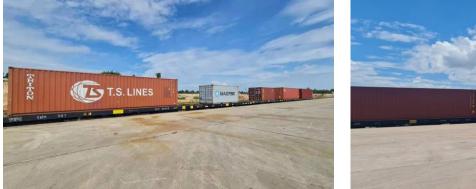

### Launch of Thai-Laos Rail Route

Successfully launched our first searail multimodal freight train from Laem Chabang (Thailand) to Thanaleng, Laos PDR on 20<sup>th</sup> July 2021.

We believe this is the first step towards establishing key rail links particularly since operations on the China-Laos railway will commence soon.