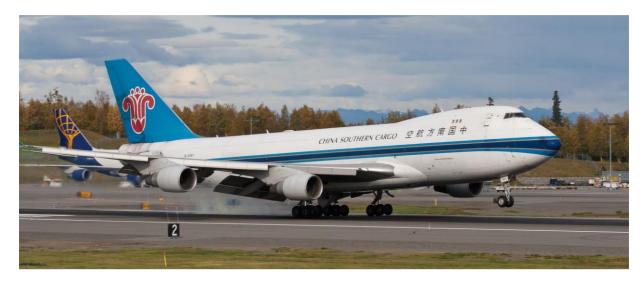

### **GSSA & Passenger Sales for China Southern Airline (CZ)**

Appointed the passenger sales agent and GSSA for China Southern Airlines (CZ) in 2020 for Laos:

- Ensure full compliance with security and safety requirements as mandated by State Authorities
- Maximise cargo loads and achieve on-time performance by managing all incoming and outgoing flights
- Specialise in regional passenger and cargo transport, creating integration to achieve convergence in the air transport model