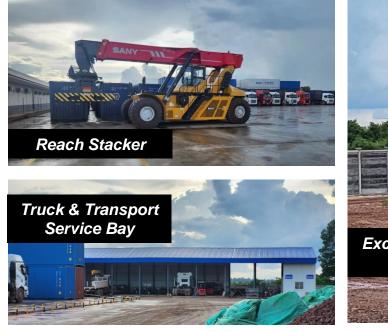

#### **Transportation Equipment:**

- Over 80 prime movers
- 45 ton reach stackers
- 3.5 ton forklifts
- 5 ton excavators
- 120 ton truck scales

SINOTRANS-PLG