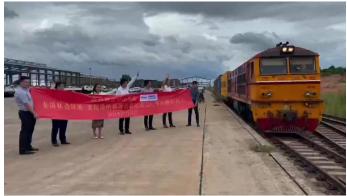

### Launch of Thai-Laos Rail Route

Successfully launched our first searail multimodal freight train from Laem Chabang (Thailand) to Thanaleng, Laos PDR on 20<sup>th</sup> July 2021.

We believe this is the first step towards establishing key rail links particularly since operations on the China-Laos railway will commence soon.