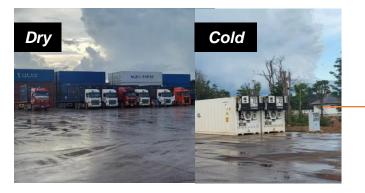

#### **Container Yard**

Divided into dry and cold container yards

**Total size:** 16000 sqm, 5000 TEUs

#### **Reefer Container Yard:**

- First phase of reefer container yard was completed with 3 charging grid sets
- Powers up to 36 reefer containers simultaneously