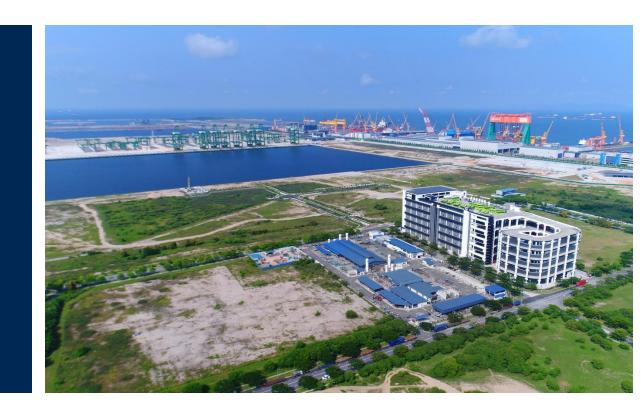

In Singapore, PLG owns and manages a 700,000 square feet flagship corporate building and modern warehouse near Singapore's new Mega Seaport at Tuas. Combined with 4 other leased warehouses, PLG manages a massive 1.2 million square feet of warehouse space to service its diversified clientele.

### Our Facilities

### PLG Building (Singapore HQ)

- PLG's HQ building is located right next to the Tuas Mega Port
- 2 levels of office space with 25,000 square feet on each level at the roof top with a 360-degree sea view
- 100,000 square feet roof-top parking space
- 7-storey high with a total of 700,000 square feet floor space
- 500,000 square feet ambient warehouse and 100,000 square feet open yard light cargo storage space