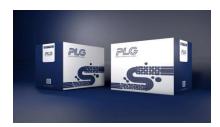

### Spare Part Packaging Initiative

Customise with Corporate Logo theme design onto the spare box carton.

Protective Measure Solution:

- a) Skin packing design concept
- b) EPE foam laser pre-die cutting

Tripe "S" camera picture solution + IoT services platform (To be developed by PLG)

A joint effort on feeder of material handling Project TUV PSB lab test report for carton quality & performance.

#### Inner Box Protective Measure for spare part components

- Single or multiple sheet layers of skin heat seal packaging
- White EPE foam with thickness of > 25.4mm onwards for 4 - 6 sides as wall protection to absorb external impact during manual handing
- Customised pre-die cut mould onto EPE effectively secure products
- Packaging guarantee with barcode, QR code & seal