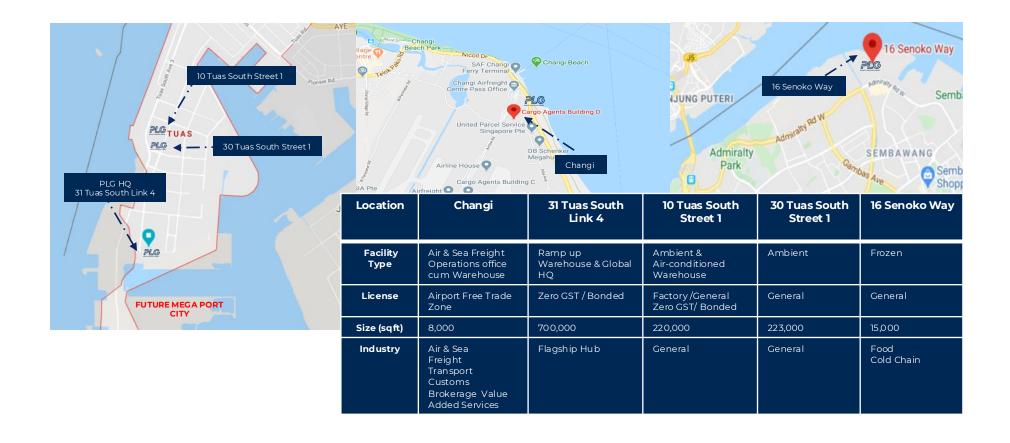

0,000           |
| 2 <sup>nd</sup> storey<br>warehouse    | 11             | 50.0                      | 8.6                            | 100,000           |
| 3 <sup>rd</sup> storey<br>warehouse    | 11             | 20.0                      | 8.6                            | 100,000           |
| 4 <sup>th</sup> storey<br>warehouse    | 11             | 20.0                      | 8.6                            | 100,000           |
| 5 <sup>th</sup> storey<br>warehouse    | 11             | 20.0                      | 8.6                            | 100,000           |
| 6 <sup>th</sup> storey<br>open carpark | NIL            | 15.0                      | 0                              | 100,000           |





### **PLG Singapore Facilities**





### **PLG Singapore Facilities**





### Our Services

### **Our Services**





















### **PLG Freight Services**



### LAND TRANSPORTATION

We offer flexible
management of incoming
goods and offer customs
brokerage and
transportation clearance to
warehouse for accelerated
transportation across
border.

#### **AIR FREIGHT**

PLG's air freight services are globally accredited.
Our membership with IATA and GLN ensure that we are well connected and recognised within the freight community.





#### **SEA FREIGHT**

PLG provides the most efficient and remarkable ocean freight services through partnerships with leading carriers. We provide your business with the latest VMI technology for transparency.

### RAILWAY INTERMODAL SOLUTION

Our team of specialists
will provide your
business with various
cost effective o