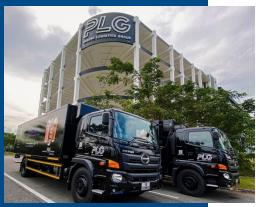

In Singapore, PLG owns and manages a 700,000 square feet flagship corporate building and modern warehouse near Singapore's new Mega Seaport at Tuas. Combined with 4 other leased warehouses, PLG manages a massive 1.2 million square feet of warehouse space to service its diversified clientele.

### PLG Building (Singapore HQ)

- PLG's HQ building is located right next to the Tuas Mega Port
- 2 levels of office space with 25,000 square feet on each level at the roof top with a 360-degree sea view
- 100,000 square feet roof-top parking space
- 7-storey high with a total of 700,000 square feet floor space
- 500,000 square feet ambient warehouse and 100,000 square feet open yard light cargo storage space