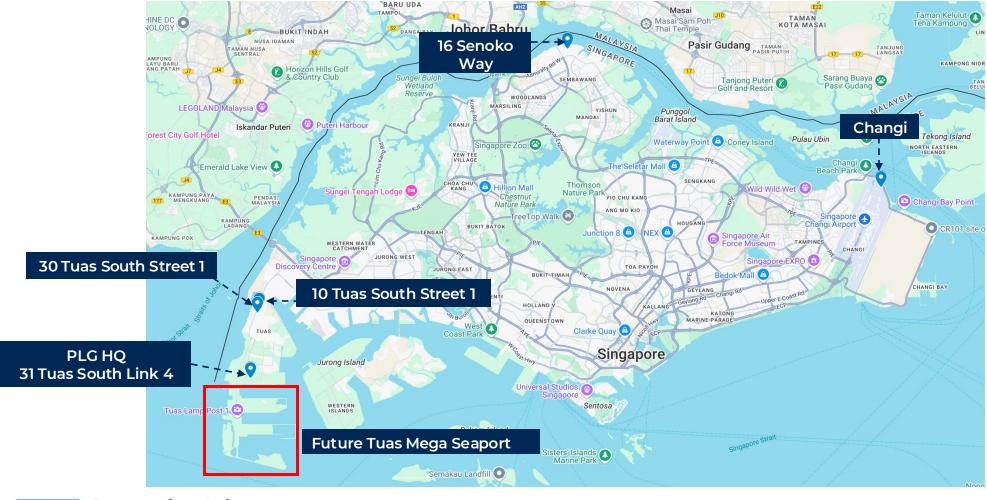

In Singapore, PLG owns and manages a 700,000 square feet flagship corporate building and modern warehouse near Singapore's new Mega Seaport at Tuas. Combined with 4 other leased warehouses, PLG manages a massive 1.2 million square feet of warehouse space to service its diversified clientele.

### Our Facilities

### **PLG Singapore Facilities**