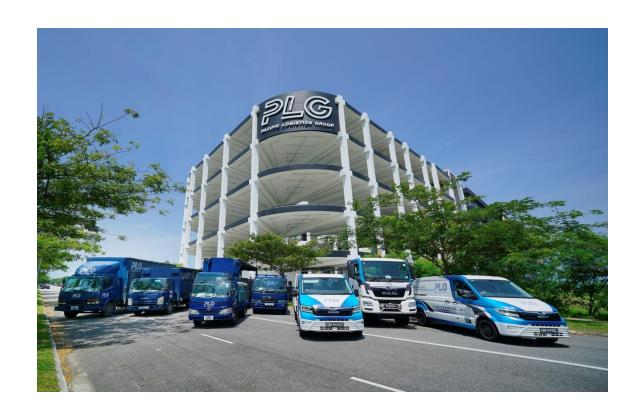

In Singapore, PLG owns and manages a 700,000 square feet flagship corporate building and modern warehouse near Singapore's new Mega Seaport at Tuas. Combined with 4 other leased warehouses, PLG manages a massive 1.2 million square feet of warehouse space to service its diversified clientele.

### PLG Building (Singapore HQ)

- PLG's HQ building is located right next to the Tuas Mega Port
- 2 levels of office space with 25,000 square feet on each level at the roof top with a 360-degree sea view
- 100,000 square feet roof-top parking space
- 7-storey high with a total of 700,000 square feet floor space
- 500,000 square feet ambient warehouse and 100,000 square feet open yard light cargo storage space