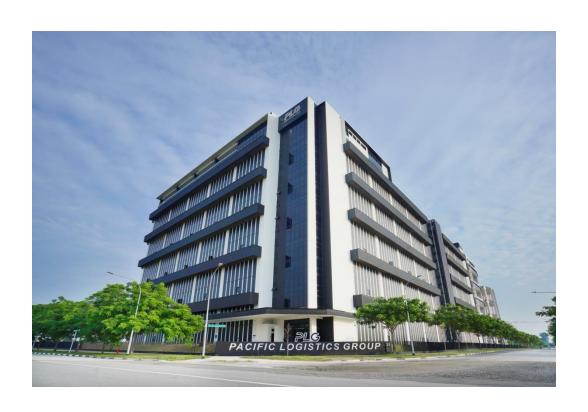

### PLG Building (Singapore HQ)

- PLG's HQ building is located right next to the Tuas Mega Port
- 2 levels of office space with 25,000 square feet on each level at the roof top with a 360-degree sea view
- 100,000 square feet roof-top parking space
- 7-storey high with a total of 700,000 square feet floor space
- 500,000 square feet ambient warehouse and 100,000 square feet open yard light cargo storage space