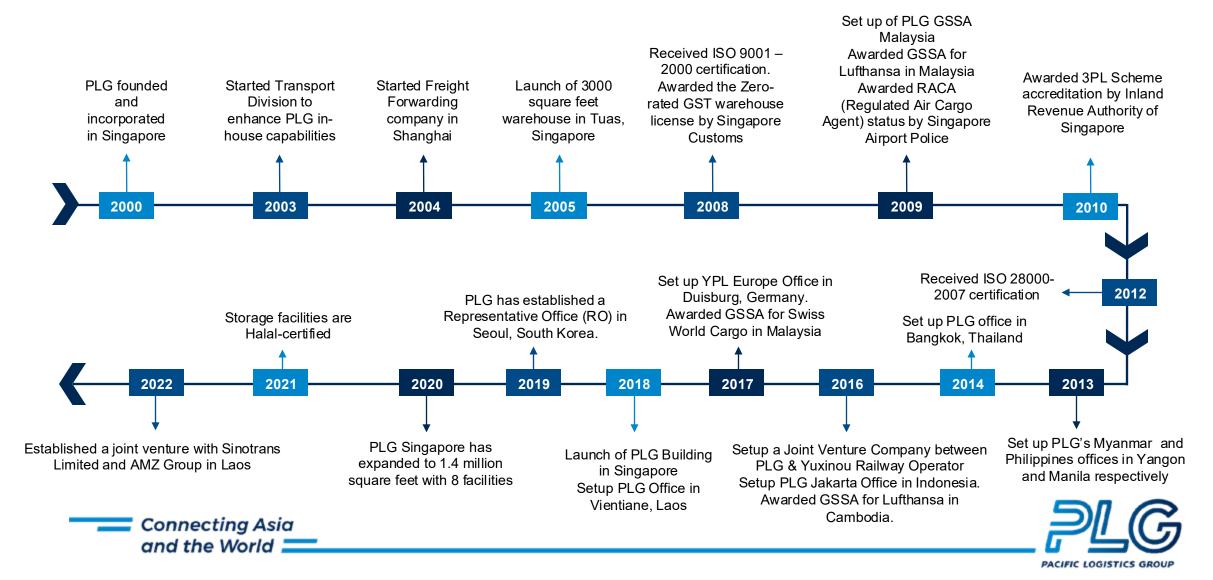

global connections and regional networks spanning 16 locations in 10 countries (Singapore, China, Malaysia, Laos, South Korea, Cambodia, Philippines, Thailand, Indonesia and Germany), PLG provides customised and cost-effective integrated logistics solutions to its clients, many of whom are multi-national companies.

In Singapore, PLG owns and manages a 700,000 square feet flagship corporate building and modern warehouse near Singapore's new Mega Seaport at Tuas. Combined with 4 other leased warehouses, PLG manages a massive 1.2 million square feet of warehouse space to service its diversified clientele.



**OUR HUMBLE BEGINNINGS** 

Founded in 2000 by Mr Kelvin Lim, PLG started modestly as a freight forwarding company with 2 employees in a small office space





### Our Key Milestones



### Our Facilities

### PLG Building (Singapore HQ)

- PLG's HQ building is located right next to the Tuas Mega Port
- 2 levels of office space with 25,000 square feet on each level at the roof top with a 360-degree sea view
- 100,000 square feet roof-top parking space
- 7-storey high with a total of 700,000 square feet floor space
- 500,000 square feet ambient warehouse and 100,000 square feet open yard light cargo storage space







### PLG Building (Singapore HQ)



| AREA                                   | LOADING<br>BAY | FLOOR<br>LOADING<br>KN/M2 | FLOOR TO<br>CEILING<br>HT. (M) | FLOOR<br>AREA SQF |
|----------------------------------------|----------------|---------------------------|--------------------------------|-------------------|
| 1 <sup>st</sup> storey<br>warehouse