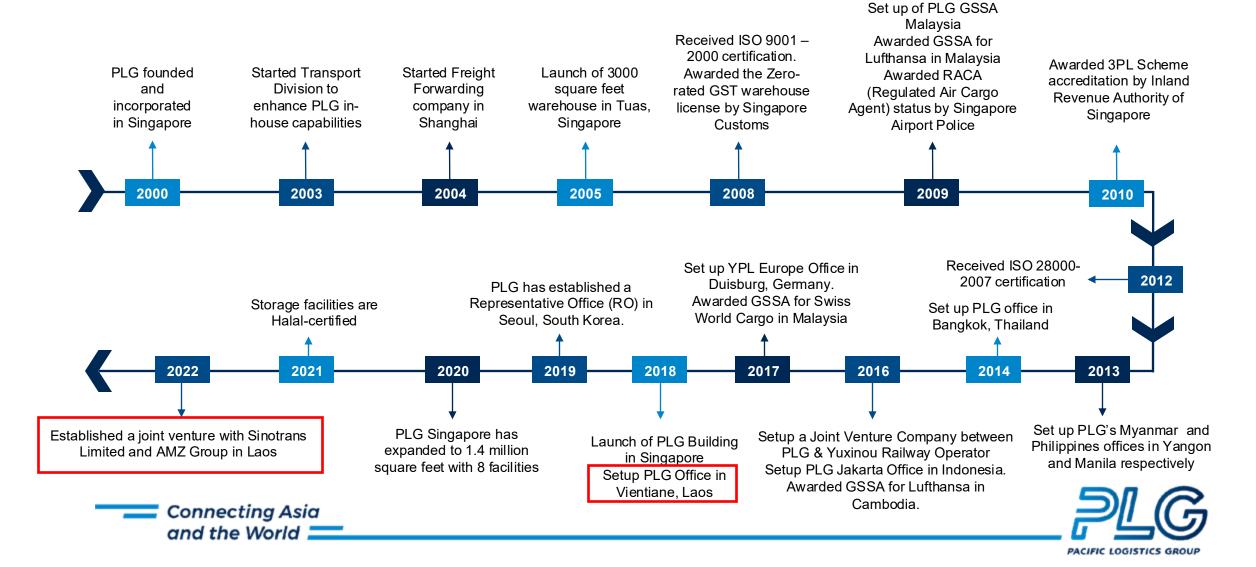

### **Our Key Milestones**

**OUR HUMBLE BEGINNINGS** 

Founded in 2000 by Mr Kelvin Lim, PLG started modestly as a freight forwarding company with 2 employees in a small office space

### Introduction of PLG Laos

Pacific Integrated Logistics Laos was founded in 2018 and is located in the heart of Laos, Vientiane. PLG Laos prides itself on its global multi-modal logistics solutions, providing extensive domestic and international freight forwarding operations, which include project shipment for both inbound & outbound.