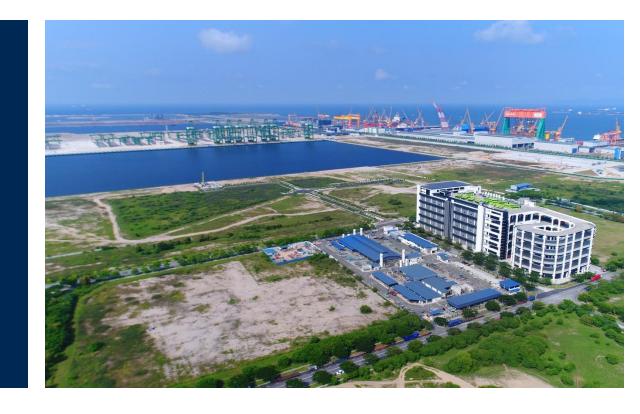

In Singapore, PLG owns and manages a 700,000 square feet flagship corporate building and modern warehouse near Singapore's new Mega Seaport at Tuas. Combined with 4 other leased warehouses, PLG manages a massive 1.2 million square feet of warehouse space to service its diversified clientele.

### PLG Building (Singapore HQ)

- PLG's new building is located right next to the Tuas Mega
   Port
- 2 levels of office space with 25,000 square feet on each level at the roof top with a 360-degree sea view
- 100,000 square feet roof-top parking space
- Total of about 700,000 square feet floor space