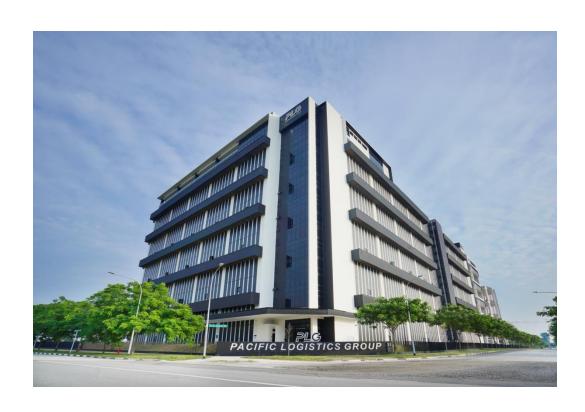

### PLG Building (Singapore HQ)

- PLG's new building is located right next to the Tuas Mega
   Port
- 2 levels of office space with 25,000 square feet on each level at the roof top with a 360-degree sea view
- 100,000 square feet roof-top parking space
- Total of about 700,000 square feet floor space

## PLG Building (Singapore HQ)

| AREA                                   | LOADING<br>BAY | FLOOR<br>LOADING<br>KN/M2 | FLOOR TO<br>CEILING<br>HT. (M) | FLOOR<br>AREA SQF |
|----------------------------------------|----------------|---------------------------|--------------------------------|-------------------|
| 1 <sup>st</sup> storey<br>warehouse    | 11             | 50.0                      | 8.3                            | 100,000           |
| 2 <sup>nd</sup> storey<br>warehouse    | 11             | 50.0                      | 8.6                            | 100,000           |
| 3 <sup>rd</sup> storey<br>warehouse    | 11             | 20.0                      | 8.6                            | 100,000           |
| 4 <sup>th</sup> storey<br>warehouse    | 11             | 20.0                      | 8.6                            | 100,000           |
| 5 <sup>th</sup> storey<br>warehouse    | 11             | 20.0                      | 8.6                            | 100,000           |
| 6 <sup>th</sup> storey<br>open carpark | NIL            | 15.0                      | 0                              | 100,000           |