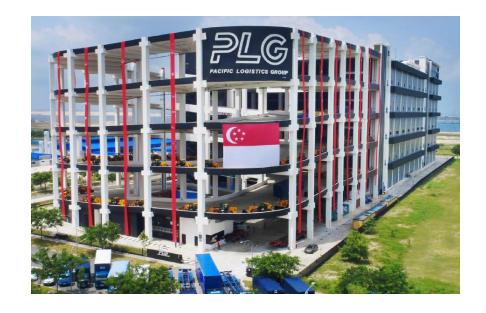

# PLG Building (Singapore HQ)

- PLG's new building is located right next to the Tuas Mega
  Port
- 2 levels of office space with 25,000 square feet on each level at the roof top with a 360-degree sea view
- 100,000 square feet roof-top parking space
- Total of about 700,000 square feet floor space

# PLG Building (Singapore HQ)

| AREA                                   | LOADING<br>BAY | FLOOR<br>LOADING<br>KN/M2 | FLOOR TO<br>CEILING<br>HT. (M) | FLOOR<br>AREA SQF |
|----------------------------------------|----------------|---------------------------|--------------------------------|-------------------|
| 1 <sup>st</sup> storey<br>warehouse    | 11             | 50.0                      | 8.3                            | 100,000           |
| 2 <sup>nd</sup> storey<br>warehouse    | 11             | 50.0                      | 8.6                            | 100,000           |
| 3 <sup>rd</sup> storey<br>warehouse    | 11             | 20.0                      | 8.6                            | 100,000           |
| 4 <sup>th</sup> storey<br>warehouse    | 11             | 20.0                      | 8.6                            | 100,000           |
| 5 <sup>th</sup> storey<br>warehouse    | 11             | 20.0                      | 8.6                            | 100,000           |
| 6 <sup>th</sup> storey<br>open carpark | NIL            | 15.0                      | 0                              | 100,000           |