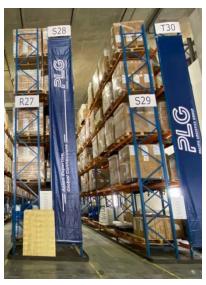

In Singapore, PLG owns and manages a 700,000 square feet flagship corporate building and modern warehouse near Singapore's new Mega Seaport at Tuas. Combined with 4 other leased warehouses, PLG manages a massive 1.2 million square feet of warehouse space to service its diversified clientele.

# PLG Building (Singapore HQ)

- PLG's new building is located right next to the Tuas Mega
  Port
- 2 levels of office space with 25,000 square feet on each level at the roof top with a 360-degree sea view
- 100,000 square feet roof-top parking space
- Total of about 700,000 square feet floor space