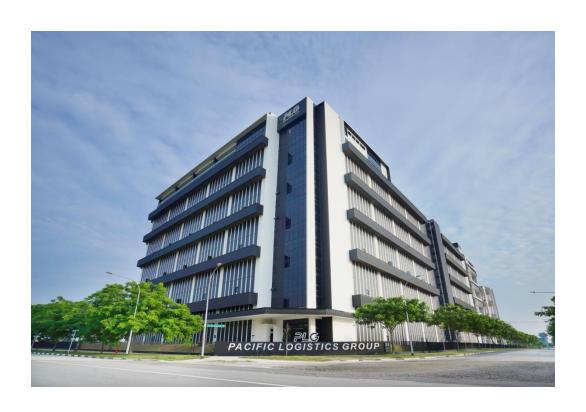

In Singapore, PLG owns and manages a 700,000 square feet flagship corporate building and modern warehouse near Singapore's new Mega Seaport at Tuas. Combined with 4 other leased warehouses, PLG manages a massive 1.2 million square feet of warehouse space to service its diversified clientele.

# PLG Building (Singapore HQ)

- PLG's new building is located right next to the Tuas Mega
  Port
- 2 levels of office space with 25,000 square feet on each level at the roof top with a 360-degree sea view
- 100,000 square feet roof-top parking space
- Total of about 700,000 square feet floor space