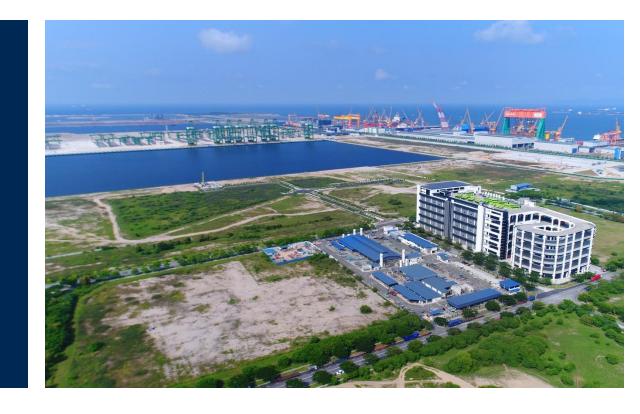

In Singapore, PLG owns and manages a 700,000 square feet flagship corporate building and modern warehouse near Singapore's new Mega Seaport at Tuas. Combined with 4 other leased warehouses, PLG manages a massive 1.2 million square feet of warehouse space to service its diversified clientele.

# PLG Building (Singapore HQ)

- PLG's new building is located right next to the Tuas Mega
  Port
- 2 levels of office space with 25,000 square feet on each level at the roof top with a 360-degree sea view
- 100,000 square feet roof-top parking space
- Total of about 700,000 square feet floor space