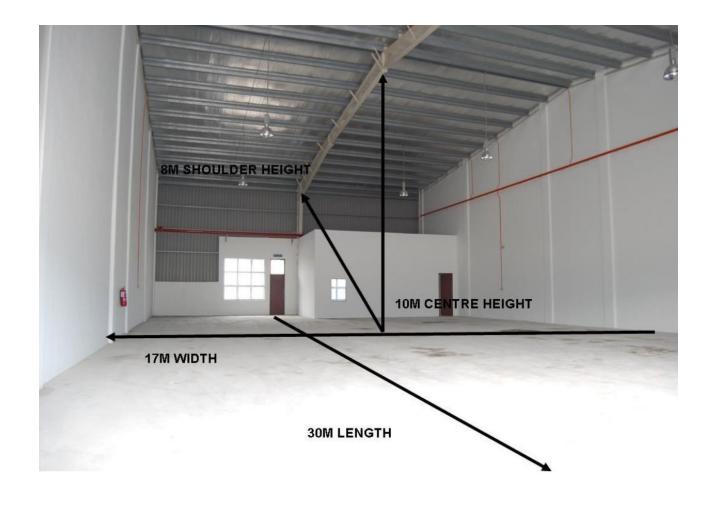

### Warehouse Overview

| Specifications    |                                     |  |
|-------------------|-------------------------------------|--|
| Size              | 5,487 sqft (incl office / washroom) |  |
| Floor area        | 17m (wide) x 30m (length)           |  |
| Office space      | 463 sqft                            |  |
| Washroom space    | 102 sqft                            |  |
| Floor loading     | 2 ton/sqm                           |  |
| Roof height       | 10m (centre), 8m (shoulder)         |  |
| Partition opening | 6.5m x 6m                           |  |
| Shutter opening   | 7.5m x 8m                           |  |
| Loading bays      | 2 bays                              |  |

### Warehouse Interior