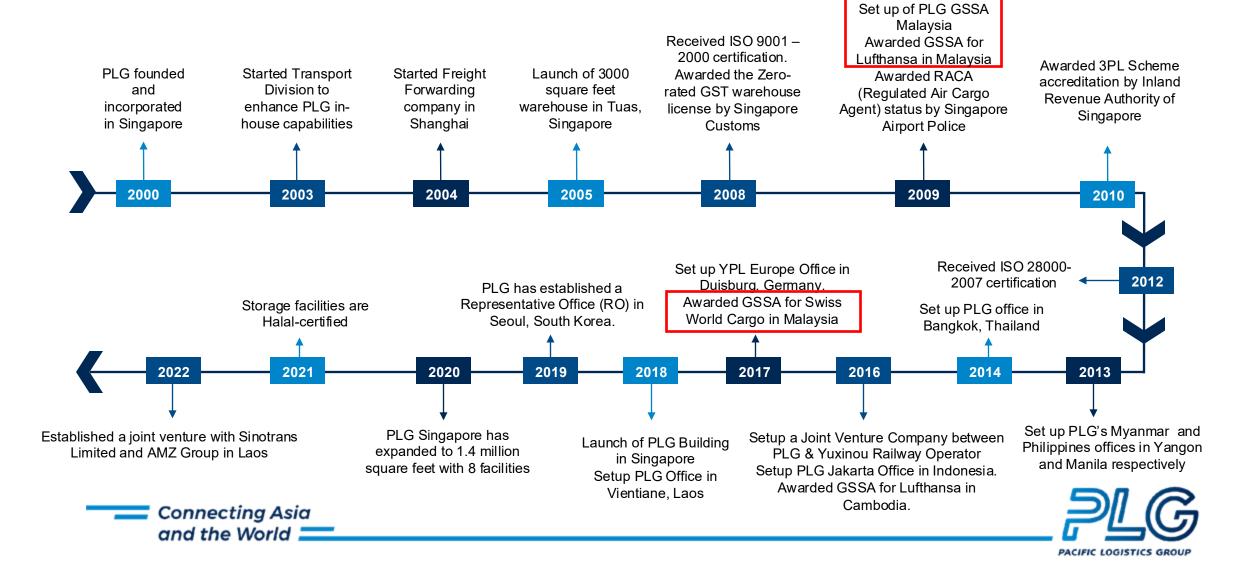

| 8.3                            | 100,000           |
| 2 <sup>nd</sup> storey<br>warehouse    | 11             | 50.0                      | 8.6                            | 100,000           |
| 3 <sup>rd</sup> storey<br>warehouse    | 11             | 20.0                      | 8.6                            | 100,000           |
| 4 <sup>th</sup> storey<br>warehouse    | 11             | 20.0                      | 8.6                            | 100,000           |
| 5 <sup>th</sup> storey<br>warehouse    | 11             | 20.0                      | 8.6                            | 100,000           |
| 6 <sup>th</sup> storey<br>open carpark | NIL            | 15.0                      | 0                              | 100,000           |





# **Our Key Milestones**



### **PLG Malaysia**

Established in 2013, PLG Malaysia is an international multimodal freight forwarding and logistics company. With a team of capable and experienced specialists, we deliver efficient and cost-effective solutions tailored to the specific needs of both our local and multi-national clients.

Apart from freight operations, our comprehensive logistics offerings also include land transportation and warehousing, ensuring a full spectrum of logistics services that exceeds expectations.







# Air & Ocean Freight Services

- Major International Airport & Ocean Port In Malaysia
- Collaboration Global Air and Ocean carrier
- Multi Modal Services Sea/Air, Truck Flight, Charter Services
- Services includes Import & Export, Customs Clearance
- Product General, Perishable, Valuable