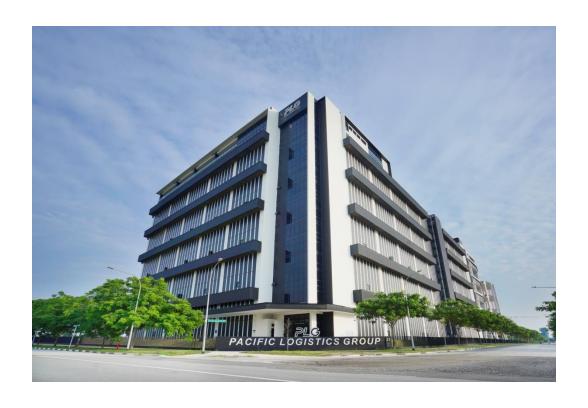

In Singapore, PLG owns and manages a 700,000 square feet flagship corporate building and modern warehouse near Singapore's new Mega Seaport at Tuas. Combined with 4 other leased warehouses, PLG manages a massive 1.2 million square feet of warehouse space to service its diversified clientele.

# PLG Building (Singapore HQ)

- PLG's new building is located right next to the Tuas Mega
  Port
- 2 levels of office space with 25,000 square feet on each level at the roof top with a 360-degree sea view
- 100,000 square feet roof-top parking space
- Total of about 700,000 square feet floor space