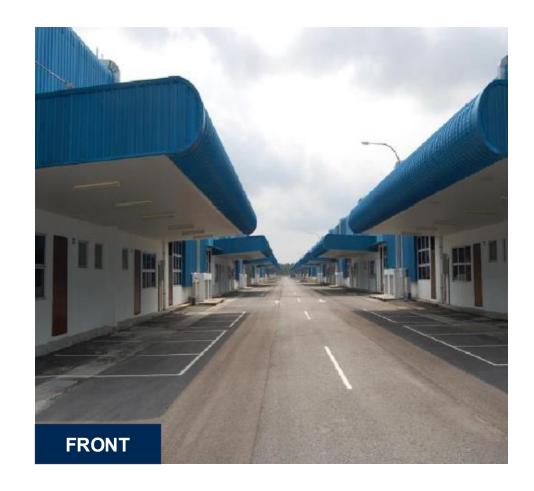

|  |
| Washroom space    | 102 sqft                            |  |
| Floor loading     | 2 ton/sqm                           |  |
| Roof height       | 10m (centre), 8m (shoulder)         |  |
| Partition opening | 6.5m x 6m                           |  |
| Shutter opening   | 7.5m x 8m                           |  |
| Loading bays      | 2 bays                              |  |

#### **Connectivity:**

- 1. PKFZ is connected to Westport via Free Zone access road.
  - Distance: 3.5 km
  - Load Barring: 8 ton / axle. 2.5%
  - Width: 14 meter
  - Condition : No obstruction (dual carriage way)
- 2. PKFZ is also connected to main highways:
  - KESAS
  - SKVE
  - NKVE
  - NPE
  - LDP
- 3. Rail infra is planned. In midst of discussion with KTM





### **Warehouse Exterior**









### Warehouse Interior







# Thank You!

#### Follow Us:

- PacificLogisticsGroup
- n PacificLogisticsGroup
- PacificLogisticsGroup





Connecting Asia and the World

#### **Contact Us:**





Derrick.ng@plg-logistics.com brandon.lim@plg-logistics.com

plg-logistics/<u>corporate-video</u>

#### Malaysia Office:



Kelana Centre Point, 6th Floor, Unit 623, No.3, Jalan Ss7/19, 47301 Petaling Jaya, Selangor, Malaysia



plg-logistics.com