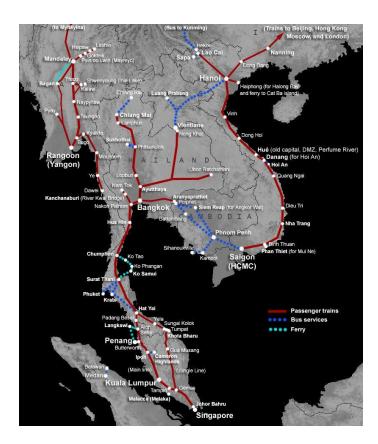

### **Land Transport**

- Pick Up and Delivery within East & West Malaysia
- Cross Border Trucking within Singapore Malaysia Thailand
- Flight Truck Major Airports in Singapore Malaysia Thailand

#### **Connectivity:**

- 1. PKFZ is connected to Westport via Free Zone access road.
  - Distance: 3.5 km
  - Load Barring: 8 ton / axle. 2.5%
  - Width: 14 meter
  - Condition : No obstruction (dual carriage way)
- 2. PKFZ is also connected to main highways:
  - KESAS
  - SKVE
  - NKVE
  - NPE
  - LDP
- 3. Rail infra is planned. In midst of discussion with KTM