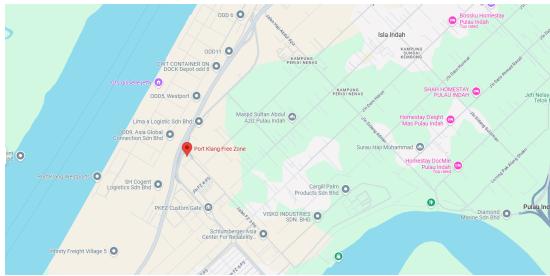

### **Location Map**

**Address:** Free Zone, Port Klang Free Zone Sdn Bhd Jalan FZ2-P5/KS 12 Port Klang, 42920 Pulau Indah, Selangor, Malaysia

Distance to KLIA: 70km