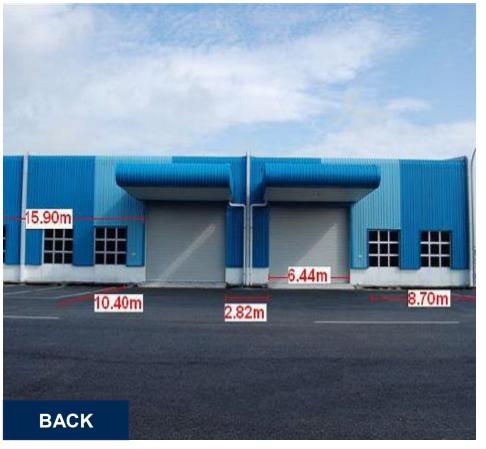

### Warehouse Overview

| Specifications    |                                     |  |
|-------------------|-------------------------------------|--|
| Size              | 5,487 sqft (incl office / washroom) |  |
| Floor area        | 17m (wide) x 30m (length)           |  |
| Office space      | 463 sqft                            |  |
| Washroom space    | 102 sqft                            |  |
| Floor loading     | 2 ton/sqm                           |  |
| Roof height       | 10m (centre), 8m (shoulder)         |  |
| Partition opening | 6.5m x 6m                           |  |
| Shutter opening   | 7.5m x 8m                           |  |
| Loading bays      | 2 bays                              |  |

### Warehouse Interior