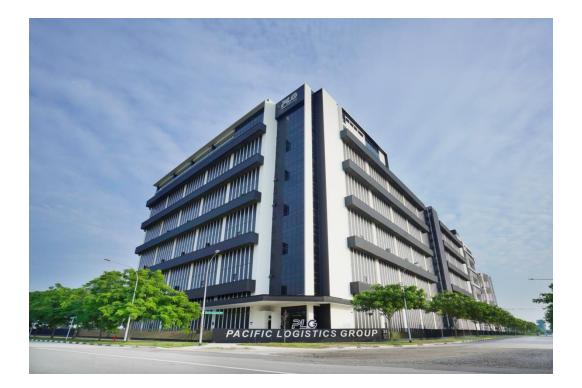

In Singapore, PLG owns and manages a 700,000 square feet flagship corporate building and modern warehouse near Singapore's new Mega Seaport at Tuas. Combined with 4 other leased warehouses, PLG manages a massive 1.2 million square feet of warehouse space to service its diversified clientele.

# PLG Building (Singapore HQ)

- PLG's new building is located right next to the Tuas Mega Port
- 2 levels of office space with 25,000 square feet on each level at the roof top with a 360-degree sea view
- 100,000 square feet roof-top parking space
- Total of about 700,000 square feet floor space