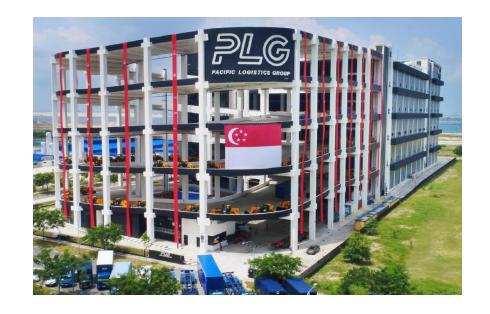

In Singapore, PLG owns and manages a 700,000 square feet flagship corporate building and modern warehouse near Singapore's new Mega Seaport at Tuas. Combined with 4 other leased warehouses, PLG manages a massive 1.2 million square feet of warehouse space to service its diversified clientele.

## PLG Building (Singapore HQ)

- PLG's HQ building is located right next to the Tuas Mega Port
- 2 levels of office space with 25,000 square feet on each level at the roof top with a 360-degree sea view
- 100,000 square feet roof-top parking space
- 7-storey high with a total of 700,000 square feet floor space
- 500,000 square feet ambient warehouse and 100,000 square feet open yard light cargo storage space

## PLG Building (Singapore HQ)

| AREA                                   | LOADING<br>BAY | FLOOR<br>LOADING<br>KN/M2 | FLOOR TO<br>CEILING<br>HT. (M) | FLOOR<br>AREA SQF |
|----------------------------------------|----------------|---------------------------|--------------------------------|-------------------|
| 1 <sup>st</sup> storey<br>warehouse    | 11             | 50.0                      | 8.3                            | 100,000           |
| 2 <sup>nd</sup> storey<br>warehouse    | 11             | 50.0                      | 8.6                            | 100,000           |
| 3 <sup>rd</sup> storey<br>warehouse    | 11             | 20.0                      | 8.6                            | 100,000           |
| 4 <sup>th</sup> storey<br>warehouse    | 11             | 20.0                      | 8.6                            | 100,000           |
| 5 <sup>th</sup> storey<br>warehouse    | 11             | 20.0                      | 8.6                            | 100,000           |
| 6 <sup>th</sup> storey<br>open carpark | NIL            | 15.0                      | 0                              | 100,000           |