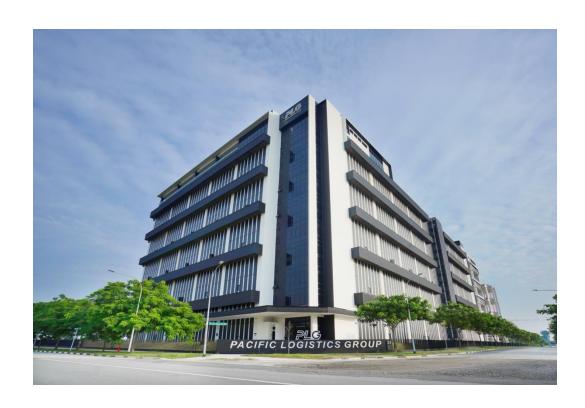

In Singapore, PLG owns and manages a 700,000 square feet flagship corporate building and modern warehouse near Singapore's new Mega Seaport at Tuas. Combined with 4 other leased warehouses, PLG manages a massive 1.2 million square feet of warehouse space to service its diversified clientele.

## PLG Building (Singapore HQ)

- PLG's HQ building is located right next to the Tuas Mega Port
- 2 levels of office space with 25,000 square feet on each level at the roof top with a 360-degree sea view
- 100,000 square feet roof-top parking space
- 7-storey high with a total of 700,000 square feet floor space
- 500,000 square feet ambient warehouse and 100,000 square feet open yard light cargo storage space