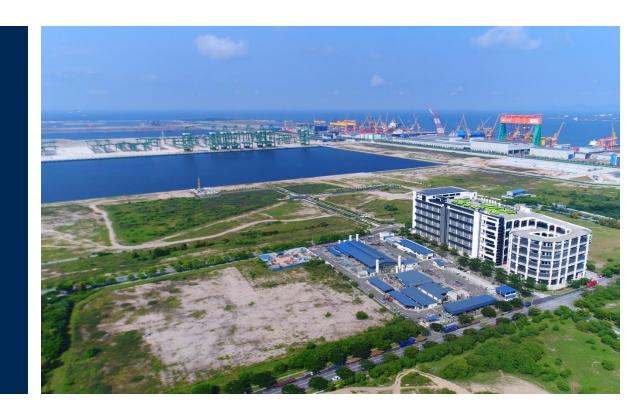

In Singapore, PLG owns and manages a 700,000 square feet flagship corporate building and modern warehouse near Singapore's new Mega Seaport at Tuas. Combined with 4 other leased warehouses, PLG manages a massive 1.2 million square feet of warehouse space to service its diversified clientele.

## PLG Building (Singapore HQ)

- PLG's HQ building is located right next to the Tuas Mega Port
- 2 levels of office space with 25,000 square feet on each level at the roof top with a 360-degree sea view
- 100,000 square feet roof-top parking space
- 7-storey high with a total of 700,000 square feet floor space
- 500,000 square feet ambient warehouse and 100,000 square feet open yard light cargo storage space