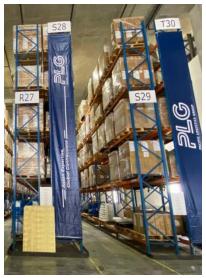

In Singapore, PLG owns and manages a 700,000 square feet flagship corporate building and modern warehouse near Singapore's new Mega Seaport at Tuas. Combined with 4 other leased warehouses, PLG manages a massive 1.2 million square feet of warehouse space to service its diversified clientele.

## PLG Building (Singapore HQ)

- PLG's HQ building is located right next to the Tuas Mega Port
- 2 levels of office space with 25,000 square feet on each level at the roof top with a 360-degree sea view
- 100,000 square feet roof-top parking space
- 7-storey high with a total of 700,000 square feet floor space
- 500,000 square feet ambient warehouse and 100,000 square feet open yard light cargo storage space