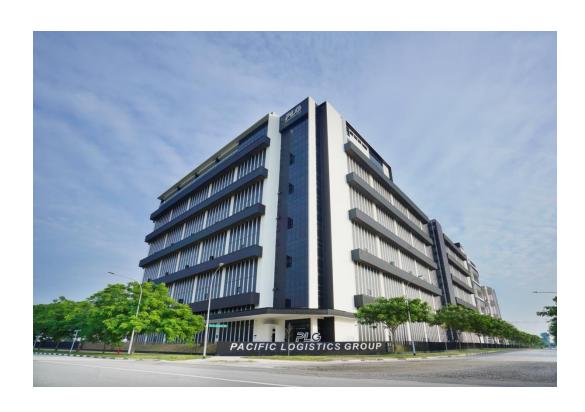

# PLG Building (Singapore HQ)

- PLG's HQ building is located right next to the Tuas Mega Port
- 2 levels of office space with 25,000 square feet on each level at the roof top with a 360-degree sea view
- 100,000 square feet roof-top parking space
- 7-storey high with a total of 700,000 square feet floor space
- 500,000 square feet ambient warehouse and 100,000 square feet open yard light cargo storage space

# PLG Building (Singapore HQ)

| AREA                                | LOADING<br>BAY | FLOOR<br>LOADING<br>KN/M2 | FLOOR TO<br>CEILING<br>HT. (M) | FLOOR<br>AREA SQF |
|-------------------------------------|----------------|---------------------------|--------------------------------|-------------------|
| 1 <sup>st</sup> storey<br>warehouse | 11             | 50.0                      | 8.3                            | 100,000           |
| 2 <sup>nd</sup> storey<br>warehouse | 11             | 50.0                      | 8.6                            | 100,000           |
| 3 <sup>rd</sup> storey<br>warehouse | 11             | 20.0                      | 8.6                            | 100,000           |
| 4 <sup>th</sup> storey<br>warehouse | 11             | 20.0                      | 8.6                            | 100,000           |
| 5 <sup>th</sup> storey<br>warehouse | 11             | 20.0                      | 8.6                            | 100,000           |
| 6 <sup>th</sup> storey open carpark | NIL            | 15.0                      | 0                              | 100,000           |