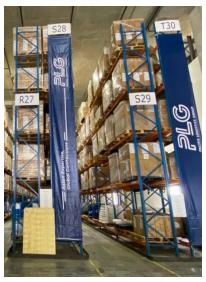

In Singapore, PLG owns and manages a 700,000 square feet flagship corporate building and modern warehouse near Singapore's new Mega Seaport at Tuas. Combined with 4 other leased warehouses, PLG manages a massive 1.2 million square feet of warehouse space to service its diversified clientele.

## **Our Services**

The Pacific Logistics Group offers a diversified scope of services including the following:

- Multi-modal (air, sea, rail and land) freight forwarding services
- Warehousing and inventory management
- · Projects including special, out-sized and heavy cargo handling
- Value-added services
- Specialised packing including heat shrink wrapping and chemical foam packing
- Air Cargo Terminal Management