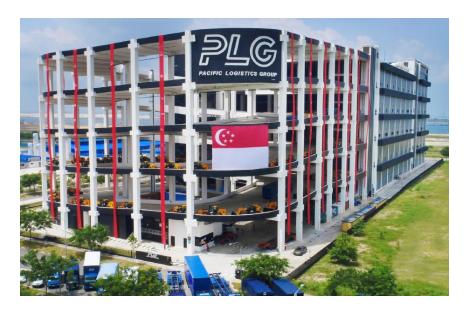

In Singapore, PLG owns and manages a 700,000 square feet flagship corporate building and modern warehouse near Singapore's new Mega Seaport at Tuas. Combined with 4 other leased warehouses, PLG manages a massive 1.2 million square feet of warehouse space to service its diversified clientele.

# PLG Building (Singapore HQ)

- PLG's HQ building is located right next to the Tuas Mega Port
- 2 levels of office space with 25,000 square feet on each level at the roof top with a 360-degree sea view
- 100,000 square feet roof-top parking space
- 7-storey high with a total of 700,000 square feet floor space
- 500,000 square feet ambient warehouse and 100,000 square feet open yard light cargo storage space