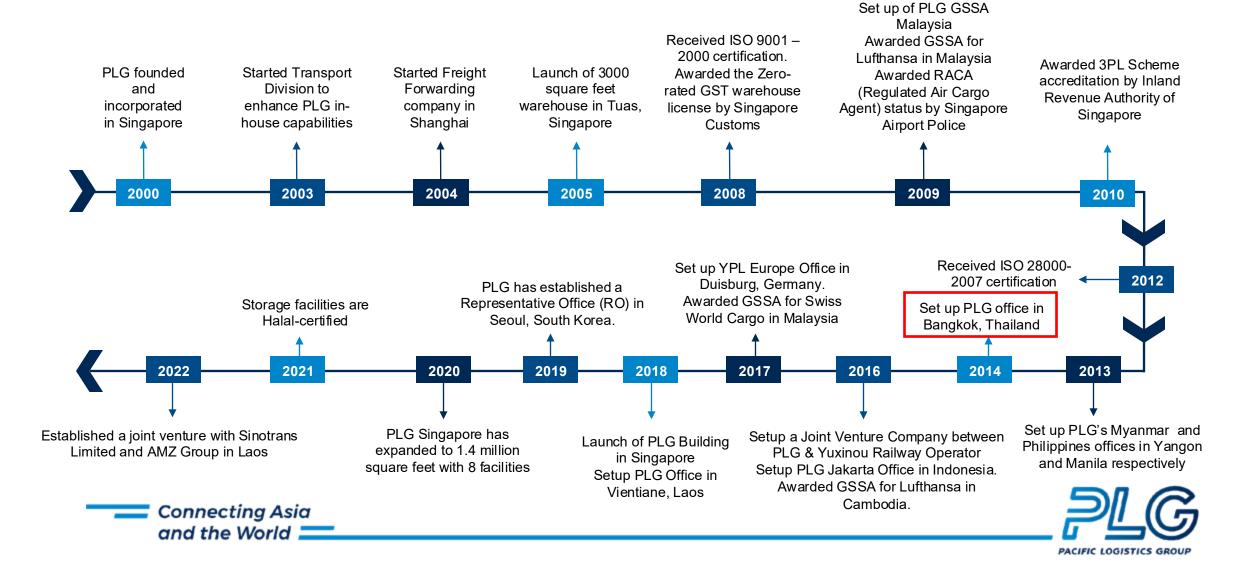

**OUR HUMBLE BEGINNINGS** 

Founded in 2000 by Mr Kelvin Lim, PLG started modestly as a freight forwarding company with 2 employees in a small office space

# PLG Building (Singapore HQ)

- PLG's HQ building is located right next to the Tuas Mega Port
- 2 levels of office space with 25,000 square feet on each level at the roof top with a 360-degree sea view
- 100,000 square feet roof-top parking space
- 7-storey high with a total of 700,000 square feet floor space
- 500,000 square feet ambient warehouse and 100,000 square feet open yard light cargo storage space

# PLG Building (Singapore HQ)

| AREA                                | LOADING<br>BAY | FLOOR<br>LOADING<br>KN/M2 | FLOOR TO<br>CEILING<br>HT. (M) | FLOOR<br>AREA SQF |
|-------------------------------------|----------------|---------------------------|--------------------------------|-------------------|
| 1 <sup>st</sup> storey<br>warehouse | 11             | 50.0                      | 8.3                            | 100,000           |
| 2 <sup>nd</sup> storey<br>warehouse | 11             | 50.0                      | 8.6                            | 100,000           |
| 3 <sup>rd</sup> storey<br>warehouse | 11             | 20.0                      | 8.6                            | 100,000           |
| 4 <sup>th</sup> storey<br>warehouse | 11             | 20.0                      | 8.6                            | 100,000           |
| 5 <sup>th</sup> storey<br>warehouse | 11             | 20.0                      | 8.6                            | 100,000           |
| 6 <sup>th</sup> storey open carpark | NIL            | 15.0                      | 0                              | 100,000           |

# **Our Key Milestones**

## Our Role & Strengths

Pacific Integrated Logistics (Thailand) company Ltd was established in 2014 is a wholly owned subsidiary of Pacific Logistics Group (PLG) whose parent company, Pacific Integrated Logistics Pte Ltd, is headquartered in Singapore.

Our Global network includes PLG offices in Germany, China and various countries in South East Asia and international trade associations such as the WCA and GLN.

PLG (Thailand) is an approved International Distribution Centre under the Board of Investment (BOI), providing extensive domestic and international freight forwarding operations and the undertaking of wooden case packing for project shipment oversized cargoes and heavy weight industrial machinery. PLG (Thailand) provides support to Oil and Gas Industries in cleaning, sand blasting, painting, and specialised work in welding stainless steel oil valves and pipes.